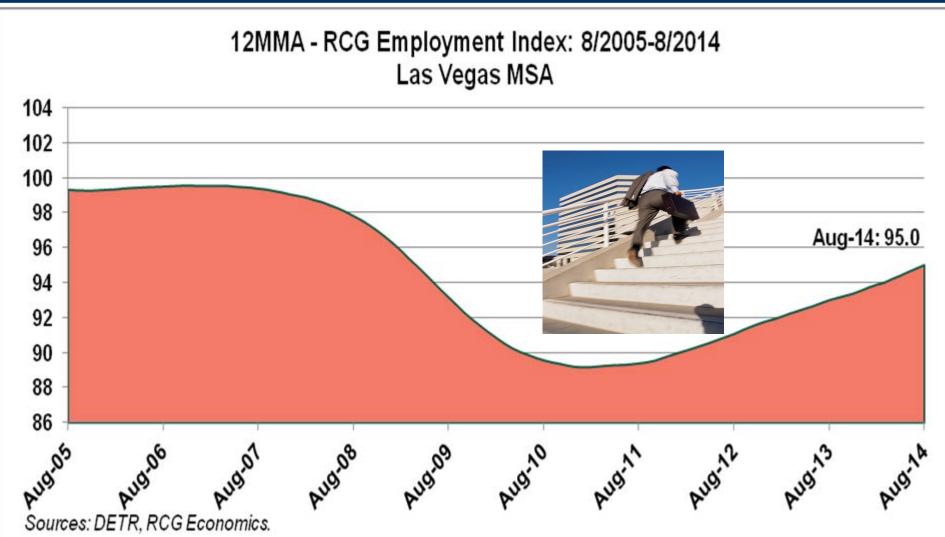

#### RCG Job Index: The Stair Climb Return.

<sup>\*</sup> Based on Clark County's employment-to-workforce ratio (Nevada Department of Employment, Training & Rehabilitation). Indexed to a baseline of 100 in December 1998.