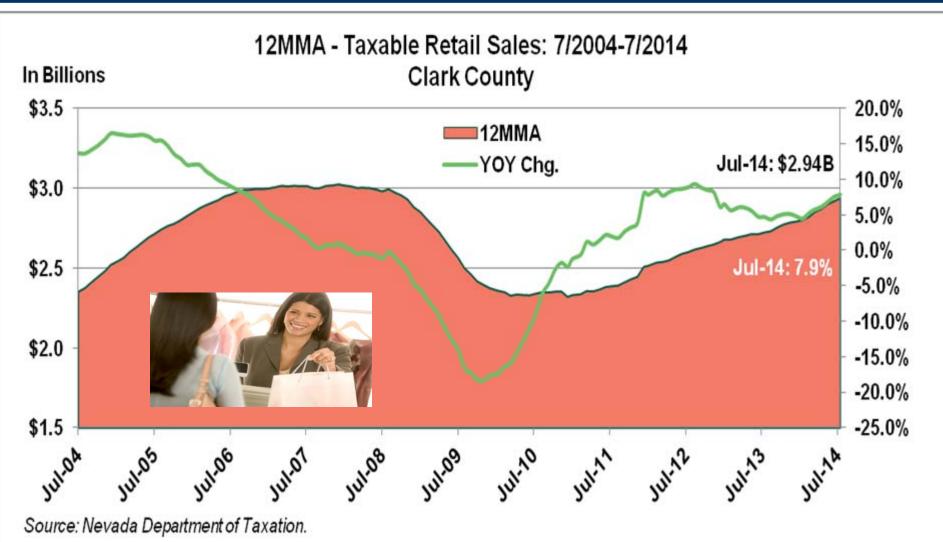

#### SOUTHERN NEVADA ECONOMY:

RESET. . . REBUILD . . . RECOVER

## FAMILIARIZATION 2014 TOUR



Prepared by:



### RESET



ROG ECONOMICS

#### Great Recession NOT your father's recession.







#### RCG Job Index: The Stair Climb Return.







<sup>\*</sup> Based on Clark County's employment-to-workforce ratio (Nevada Department of Employment, Training & Rehabilitation). Indexed to a baseline of 100 in December 1998.

#### Job growth & the "headine" unemployment rate.





### Southern Nevada Economy: Long & Winding Recovery Road





### REBUILD







#### The return of robust visitor growth.







#### Consumer spending returning & is sustainable?







#### So. Nevada has competitive but stagnant wages.





#### Nevada & Las Vegas working hours lagging U.S. average.





Las Vegas remains strong player in global gaming resort market. But US consumer preferences changing?





### Resort Industry's improving operating environment. Healthy increases in avg. daily room rates.





#### Monthly homes sales slowing to more sustainable levels.





### Southern Nevada's home prices continued to Improve, along with rising homeowner equity.







#### Construction activity improves but still not spiking.





### The commercial markets continue to improve with dropping vacancies. Office remains weak





### RECOVER







#### Economic Development Strategy, New Vegas.

- Relentless Pragmatism Combined With Creativity
- Vastly Improved Eco