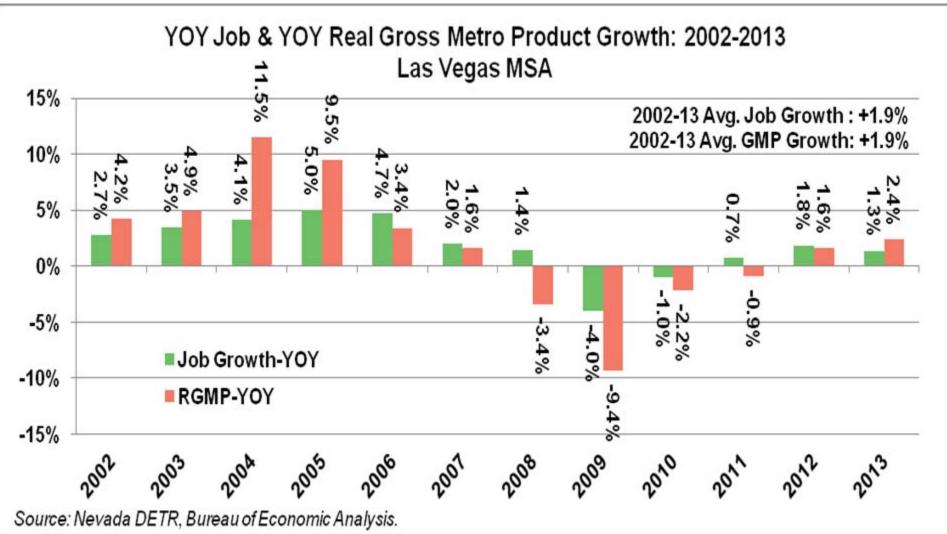

#### SOUTHERN NEVADA ECONOMY:

RESET. . . REBUILD . . . RECOVER

## FAMILIARIZATION 2014 TOUR



Prepared by:



### RESET



ROG ECONOMICS

#### Great Recession NOT your father's recession.







#### RCG Job Index: The Stair Climb Return.







<sup>\*</sup> Based on Clark County's employment-to-workforce ratio (Nevada Department of Employment, Training & Rehabilitation). Indexed to a baseline of 100 in December 1998.

#### Job growth & the "headine" unemployment rate.





### Southern Nevada Economy: Long & Winding Recovery Road





### REBUILD







#### The return of robust visitor growth.







#### Consumer spending returning & is sustainable?







#### So. Nevada has competitive but stagnant wages.





#### Nevada & Las Vegas working hours lagging U.S. average.





Las Vegas remains strong player in global gaming resort market. But US consumer preferences changing?





### Resort Industry's improving operating environment. Healthy increases in avg. daily room rates.





#### Monthly homes sales slowing to more sustainable levels.





### Southern Nevada's home prices continued to Improve, along with rising homeowner equity.







#### Construction activity improves but still not spiking.





### The commercial markets continue to improve with dropping vacancies. Office remains weak





### RECOVER