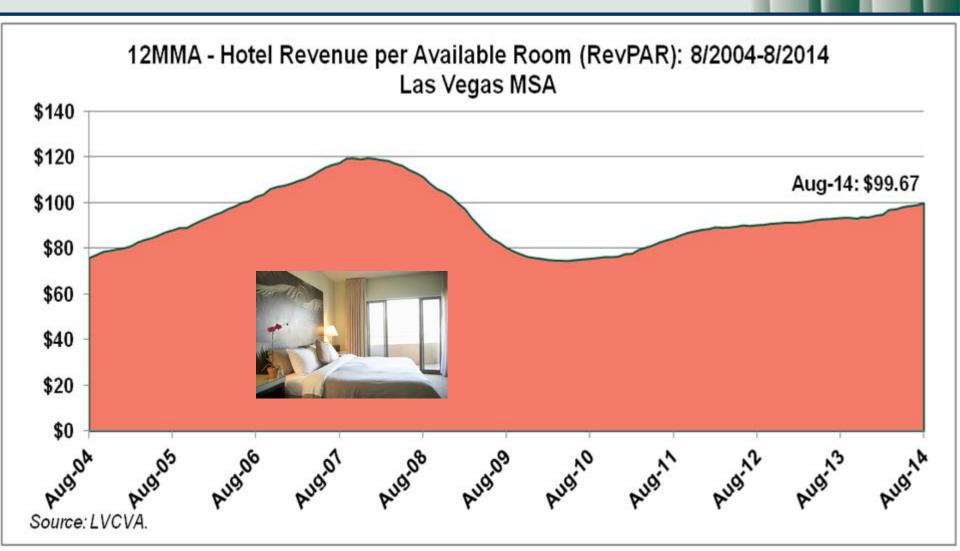

### Resort Industry's improving operating environment. Healthy increases in avg. daily room rates.