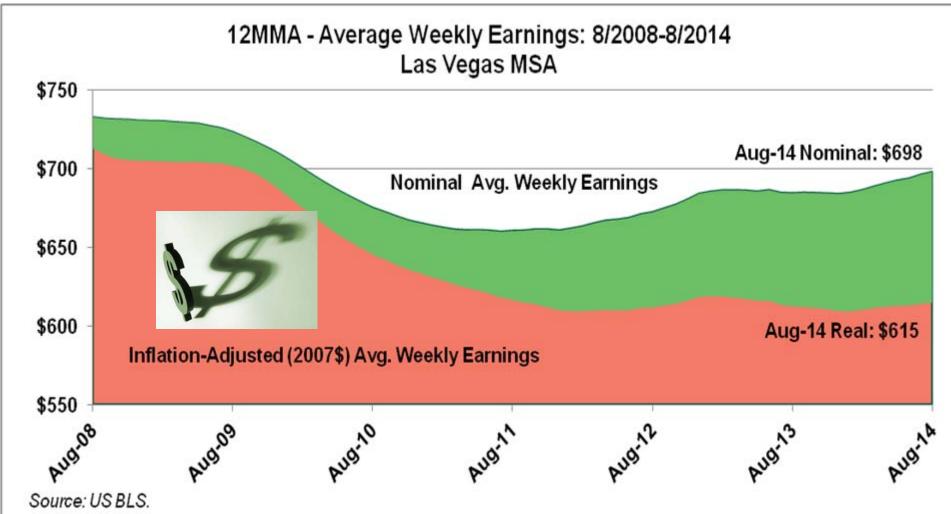

#### SOUTHERN NEVADA ECONOMY:

RESET. . . REBUILD . . . RECOVER

## FAMILIARIZATION 2014 TOUR



Prepared by:



### RESET



ROG ECONOMICS

#### Great Recession NOT your father's recession.







#### RCG Job Index: The Stair Climb Return.







<sup>\*</sup> Based on Clark County's employment-to-workforce ratio (Nevada Department of Employment, Training & Rehabilitation). Indexed to a baseline of 100 in December 1998.

#### Job growth & the "headine" unemployment rate.





### Southern Nevada Economy: Long & Winding Recovery Road





### REBUILD







#### The return of robust visitor growth.







#### Consumer spending returning & is sustainable?







#### So. Nevada has competitive but stagnant wages.





#### Nevada & Las Vegas working hours lagging U.S. average.





Las Vegas remains strong player in global gaming resort market. But US consumer preferences changing?





### Resort Industry's improving operating environment. Healthy increases in avg. daily room rates.





#### Monthly homes sales slowing to more sustainable levels.





### Southern Nevada's home prices continued to Improve, along with rising homeowner equity.







#### Construction activity improves but still not spiking.





### The commercial markets continue to improve with dropping vacancies. Office remains weak





### RECOVER







#### Economic Development Strategy, New Vegas.

- Relentless Pragmatism Combined With Creativity
- Vastly Improved Economic Development Funding & Focus
- Better coordination wit