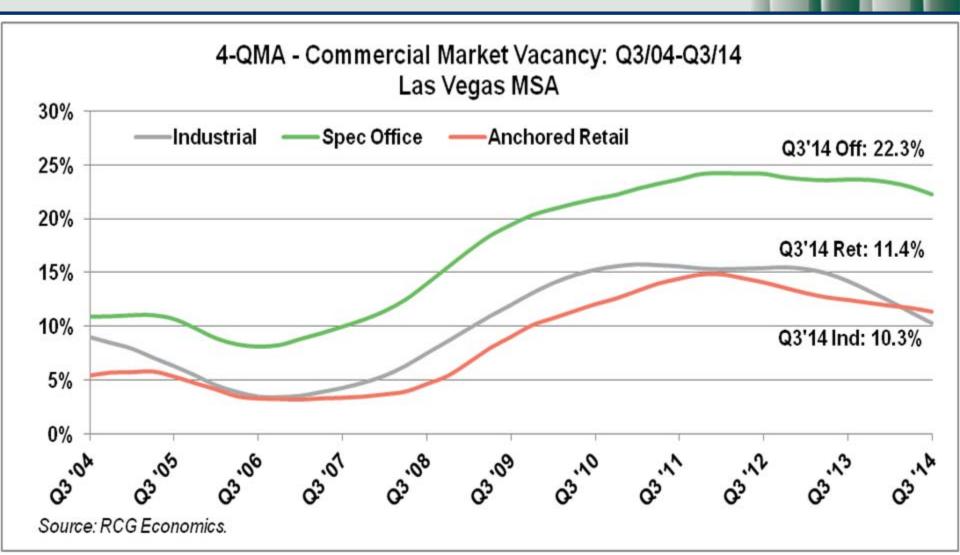

### The commercial markets continue to improve with dropping vacancies. Office remains weak