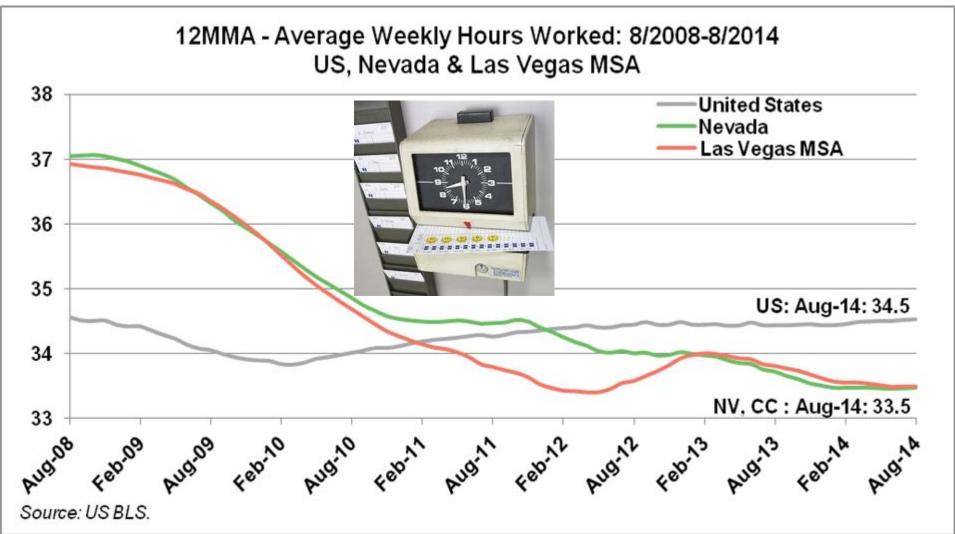

#### Nevada & Las Vegas working hours lagging U.S. average.

Las Vegas remains strong player in global gaming resort market. But US consumer preferences changing?