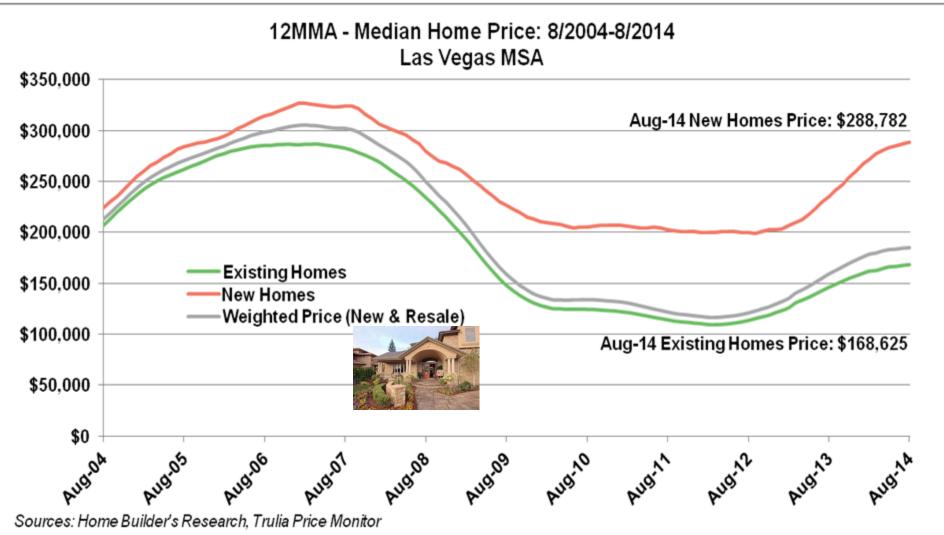

### Southern Nevada's home prices continued to Improve, along with rising homeowner equity.