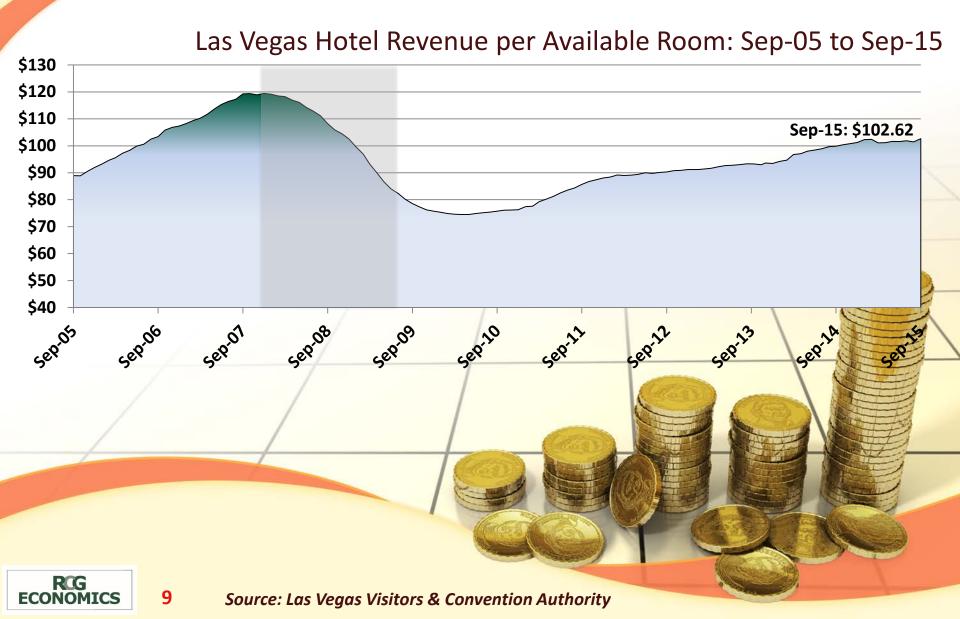

5.23 -6 FOUP 129.40 +30 KHYN 38.45 +2 JKWD 40.28 -3 KLOW

November 2, 2015

Prepared by:

A



## **Not All Recessions Are Equal**



#### **Great Recession lingered longer than previous recessions in Nevada**



# Nevada & Las Vegas are about 83% & 87% of the way to full recovery



# Leisure & Hospitality: Before & After



#### Las Vegas Leisure & Hospitality jobs surpassed pre-Recession peak

Las Vegas MSA Leisure & Hospitality Employment: Sep-06 to Sep-15



#### Las Vegas visitor volume continues to climb into new all-time high territory

Las Vegas Visitor Volume: Sep-05 to Sep-15



# Las Vegas convention attendance slow to recover, unlike total visitor volume

Las Vegas Convention Attendance: Sep-05 to Sep-15



#### Hotel room revenue recovering slowly, but starting to level off



#### Baccarat buoying casino gaming revenues, slot play still struggling

#### Clark County Gaming Revenue: Sep-05 to Sep-15



## Economics & Population: Before & After



### State & MSA RCG Indices climbing for 4 years



#### Las Vegas jobs still growing, but at slower pace than in 2000s



# Clark County retail sales still growing strong after 3 years, at new highs

Clark County Taxable Retail Sales: Aug-05 to Aug-15



## And Today?



#### While 2016 definitely won't be another 2004 . . .



### It definitely won't be another 2008-09 either



#### It's going to look more like this . . . Still a bit wobbly but definitely a better year.



### And Tomorrow & Beyond?



# Las Vegas population expected to grow at more sustainable level

#### Las Vegas MSA Population Forecast: 2000 to