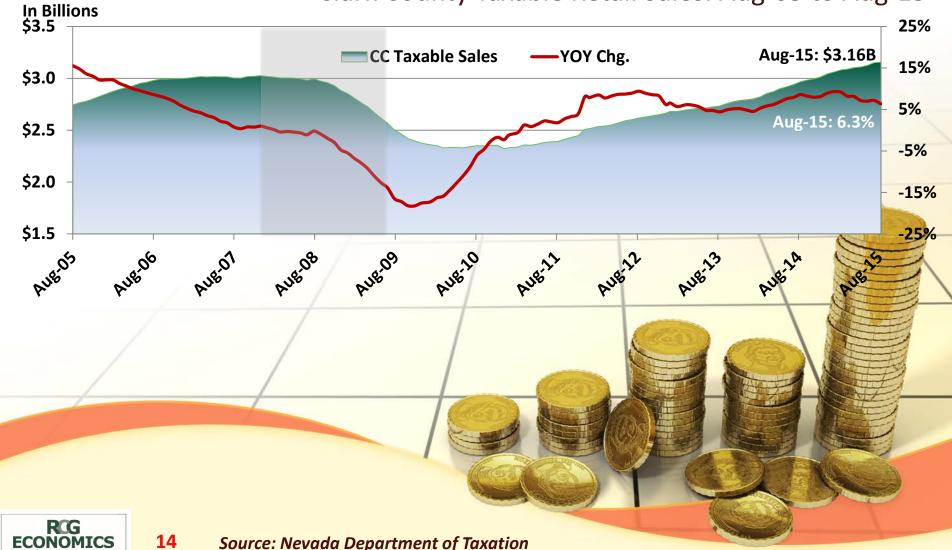

# Clark County retail sales still growing strong after 3 years, at new highs

Clark County Taxable Retail Sales: Aug-05 to Aug-15