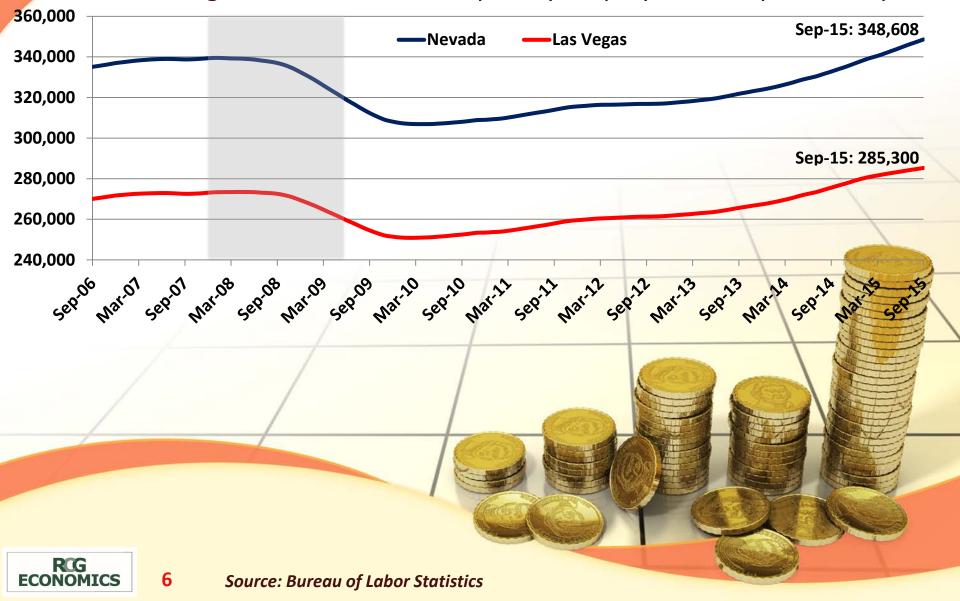

# Leisure & Hospitality: Before & After

#### Las Vegas Leisure & Hospitality jobs surpassed pre-Recession peak

Las Vegas MSA Leisure & Hospitality Employment: Sep-06 to Sep-15