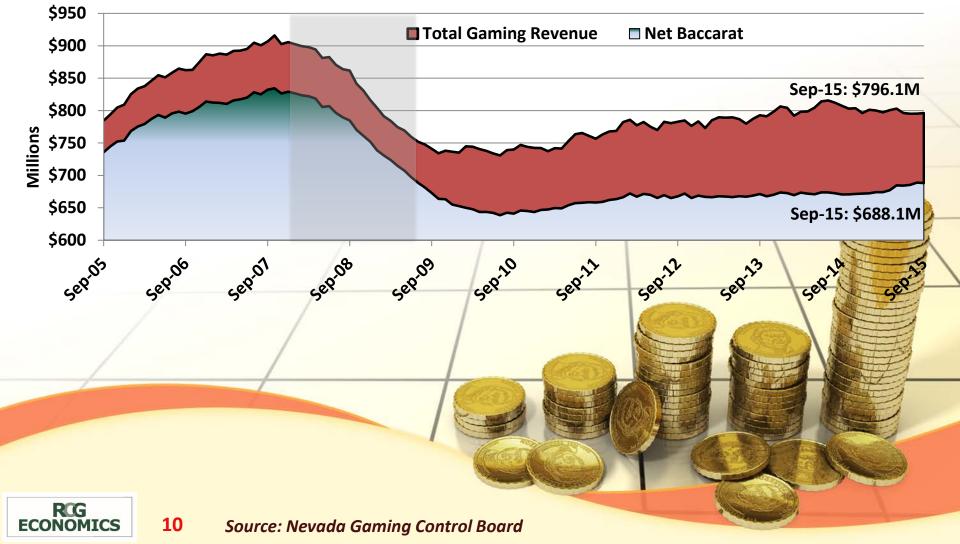

#### Baccarat buoying casino gaming revenues, slot play still struggling

#### Clark County Gaming Revenue: Sep-05 to Sep-15