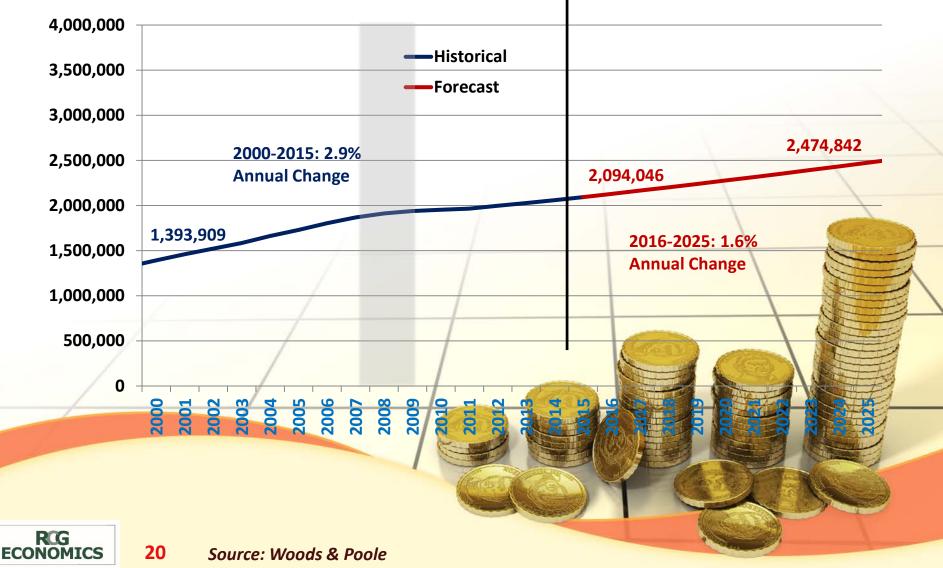

# Las Vegas population expected to grow at more sustainable level

#### Las Vegas MSA Population Forecast: 2000 to 2025