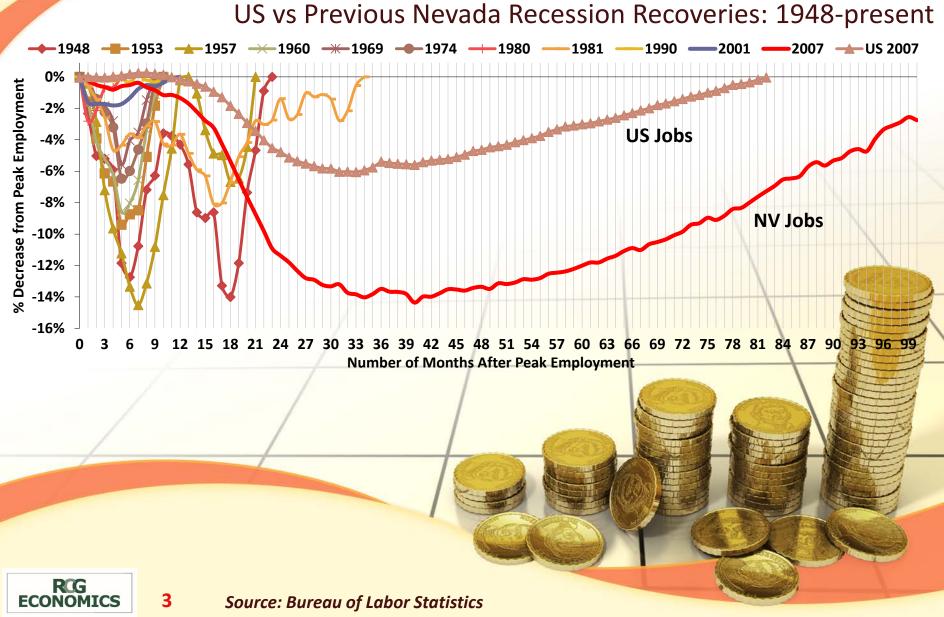

## **Not All Recessions Are Equal**

#### **Great Recession lingered longer than previous recessions in Nevada**