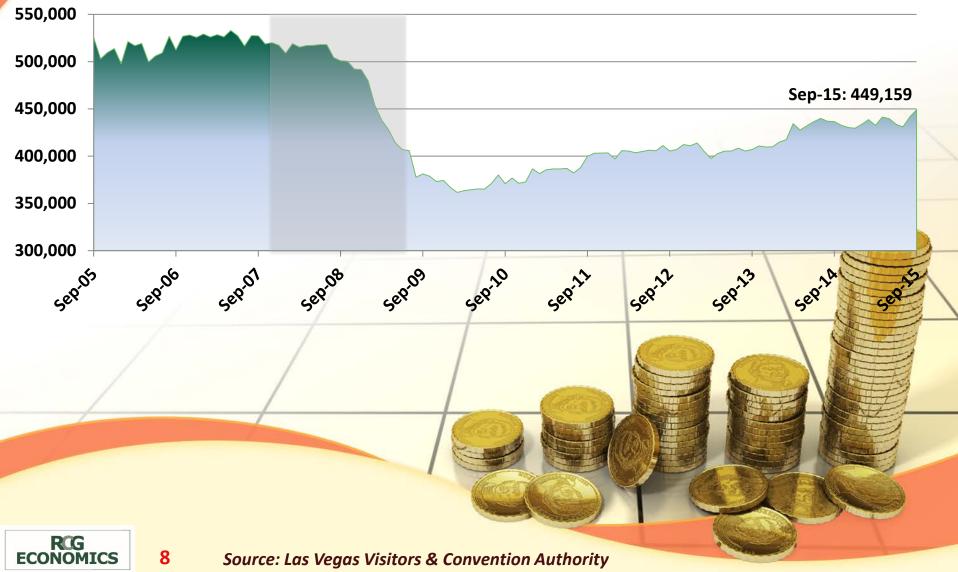

# Las Vegas convention attendance slow to recover, unlike total visitor volume

Las Vegas Convention Attendance: Sep-05 to Sep-15