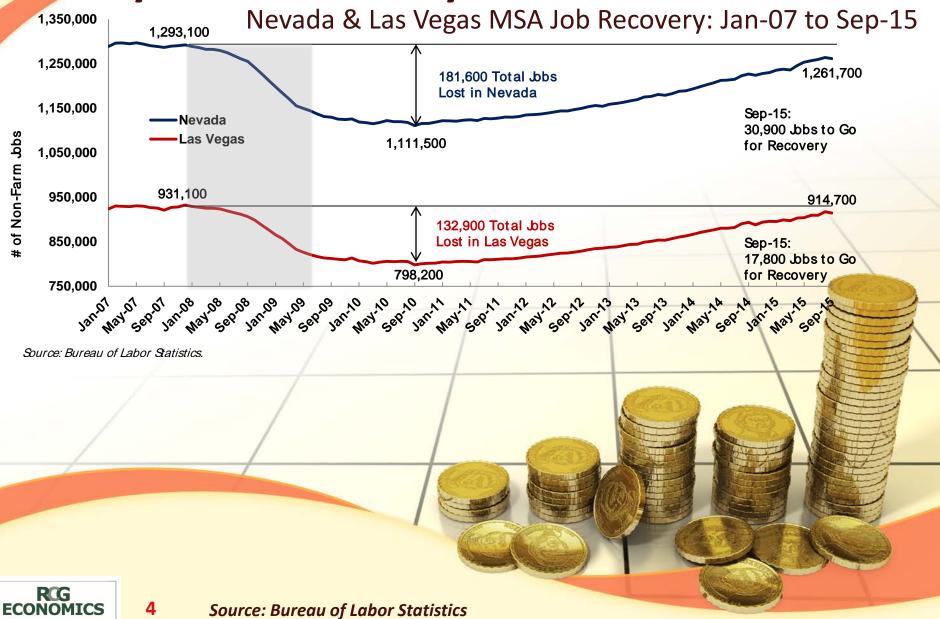

### **SOUTHERN NEVADA ECONOMIC OUTLOOK**

C

D

E

**Presented to:** 

4 UNLV OLLI 2 34 -0.5 REWE 45.23 -6 FOUP 129.40 +30 KHYN 38.45 +2 JKWD 40.28 -3 KLOW

November 2, 2015

Prepared by:

A



## **Not All Recessions Are Equal**



#### **Great Recession lingered longer than previous recessions in Nevada**



# Nevada & Las Vegas are about 83% & 87% of the way to full recovery



# Leisure & Hospitality: Before & After



#### Las Vegas Leisure & Hospitality jobs surpassed pre-Recession peak

Las Vegas MSA Leisure & Hospitality Employment: Sep-06 to Sep-15



#### Las Vegas visitor volume continues to climb into new all-time high territory

Las Vegas Visitor Volume: Sep-05 to Sep-15



# Las Vegas convention attendance slow to recover, unlike total visitor volume

Las Vegas Convention Attendance: Sep-05 to Sep-15



#### Hotel room revenue recovering slowly, but starting to level off



#### Baccarat buoying casino gaming revenues, slot play still struggling

#### Clark County Gaming Revenue: Sep-05 to Sep-15



## Economics & Population: Before & After



### State & MSA RCG Indices climbing for 4 years



#### Las Vegas jobs still growing, but at slower pace th