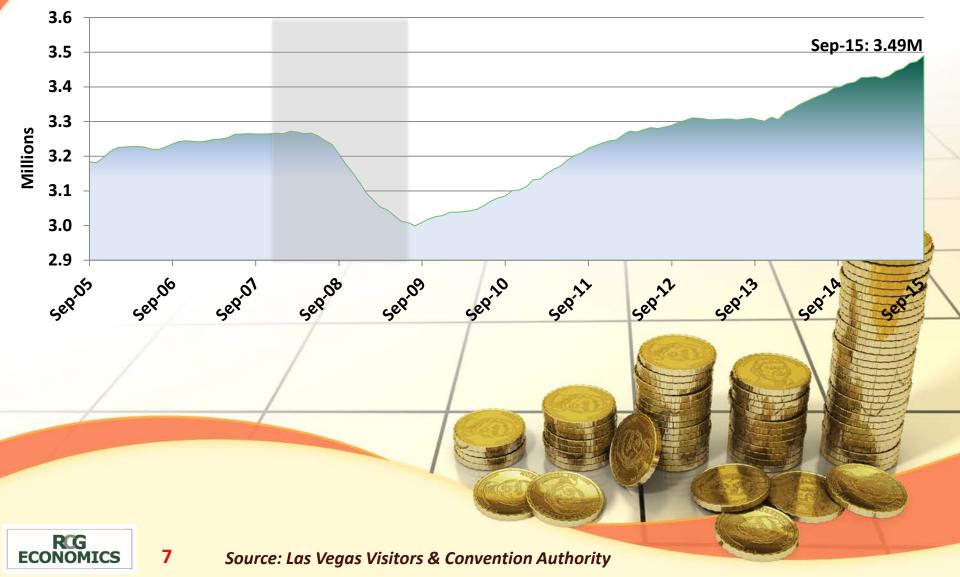

#### Las Vegas visitor volume continues to climb into new all-time high territory

Las Vegas Visitor Volume: Sep-05 to Sep-15