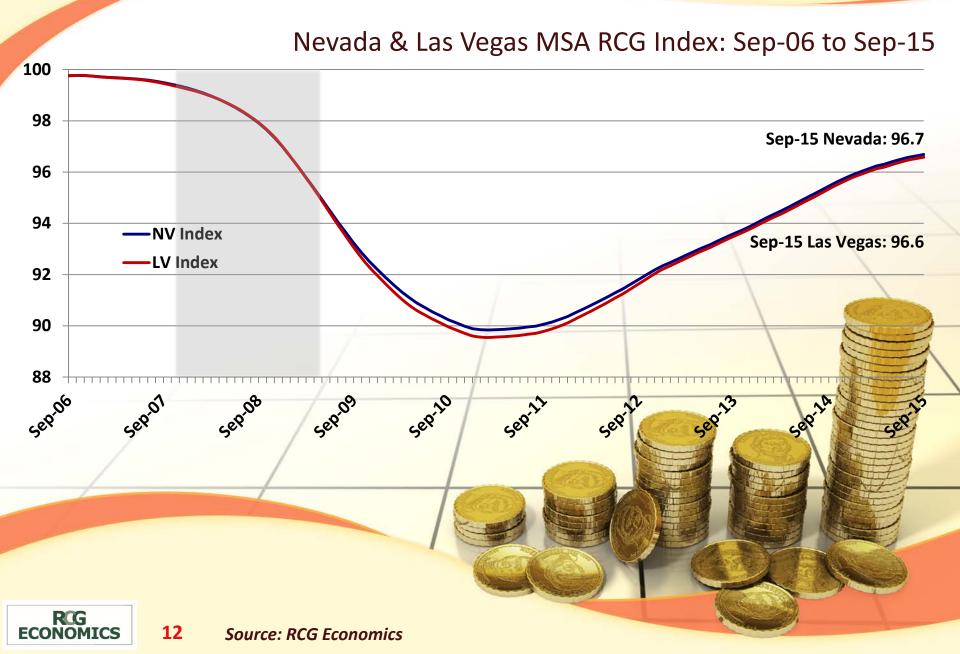

as Vegas are about 83% & 87% of the way to full recovery



# Leisure & Hospitality: Before & After



#### Las Vegas Leisure & Hospitality jobs surpassed pre-Recession peak

Las Vegas MSA Leisure & Hospitality Employment: Sep-06 to Sep-15



#### Las Vegas visitor volume continues to climb into new all-time high territory

Las Vegas Visitor Volume: Sep-05 to Sep-15



# Las Vegas convention attendance slow to recover, unlike total visitor volume

Las Vegas Convention Attendance: Sep-05 to Sep-15



#### Hotel room revenue recovering slowly, but starting to level off



#### Baccarat buoying casino gaming revenues, slot play still struggling

#### Clark County Gaming Revenue: Sep-05 to Sep-15



## Economics & Population: Before & After



### State & MSA RCG Indices climbing for 4 years



#### Las Vegas jobs still growing, but at slower pace than in 2000s



# Clark County retail sales still growing strong after 3 years, at new highs

Clark County Taxable Retail Sales: Aug-05 to Aug-15



## And Today?



#### While 2016 definitely won't be another 2004 . . .



### It definitely won't be another 2008-09 either



#### It's going to look more like this . . . Still a bit wobbly but definitely a better year.



### And Tomorrow & Beyond?



# Las Vegas population expected to grow at more sustainable level

#### Las Vegas MSA Population Forecast: 2000 to 2025



### **Questions?**



Contact: John Restrepo 702-967-3188 Ext. 401 jrestrepo@rcg1.com www.rcg1.com

Twitter: @rcgeconomi