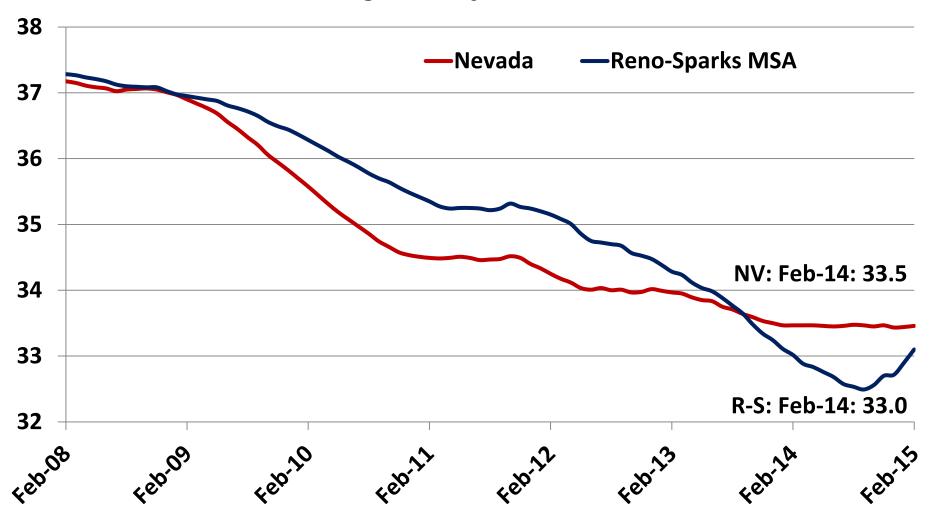

### & the "headline" unemployment rate continues to drop

Nevada & Study Area Unemployment Rate: Feb-06 to Feb-15