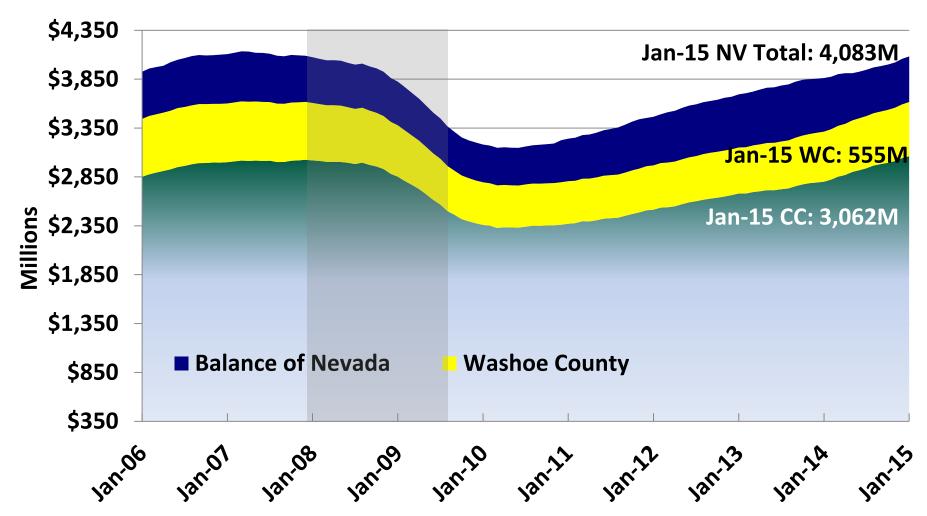

# State taxable sales near all-time high thanks to economic recovery & visitors

Nevada, Clark & Washoe Counties Taxable Retail Sales: Jan-06 to Jan-15