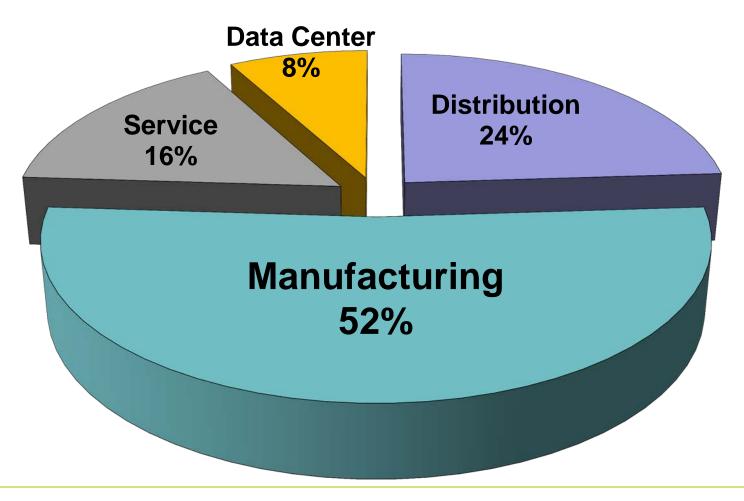

### **Types Of Companies Relocated FY2014**

## 2014 Assisted Projects

| Industry      | Company                 | Jobs | From | HQ  |
|---------------|-------------------------|------|------|-----|
| Manufacturing | Advanced Refining       | 12   | NV   |     |
| Distribution  | Anixter                 | 8    | NV   |     |
| Manufacturing | Ashima Devices          | 100  | CA   | Yes |
| Manufacturing | Beaverfit USA           | 25   | UK   | Yes |
| Manufacturing | Cenntro Automotive      | 300  | NJ   | Yes |
| Service       | Clear Capital           | 400  | CA   | Yes |
| Manufacturing | Cuco, LLC               | 15   | CA   | Yes |
| Service       | CustomInk               | 261  | NV   |     |
| Manufacturing | Eaton's B-Line Business | 49   | NV   |     |
| Manufacturing | Flirtey                 | 4    | AUS  | Yes |
| Manufacturing | Fulcrum Sierra Biofuels | 30   | CA   |     |
| Service       | Gensano                 | 2    | NV   |     |

## 2014 Assisted Projects

| Industry      | Company                        | Jobs | From | HQ  |
|---------------|--------------------------------|------|------|-----|
| Service       | <b>Ghost Systems</b>           | 150  | NV   | Yes |
| Manufacturing | Harris Welding Supply          | 50   | CA   |     |
| Distribution  | Independent Salon<br>Services  | 10   | CA   | Yes |
| Manufacturing | James Hardie Building Products | 9    | NV   |     |
| Distribution  | Orest Express                  | 30   | IL   |     |
| Distribution  | Petco                          | 150  | CA   |     |
| Manufacturing | Real Spirit                    | 50   | CA   | Yes |
| Manufacturing | Rubber Enterprises             | 21   | NV   | Yes |
| Manufacturing | Stitch N Print                 | 40   | GA   |     |
| Manufacturing | Tecno Displays                 | 30   | CA   | Yes |
| Manufacturing | Tesla (Year One)               | 700  | CA   |     |

## 2014 Assisted Projects

| Industry      | Company               | Jobs  | From | HQ  |
|---------------|-----------------------|-------|------|-----|
| Service       | Whisper Jet           | 18    | CA   |     |
| Distribution  | Chewy                 | 120   | FL   |     |
| Service       | White Rabbit          | 25    | CA   | Yes |
| Distribution  | zulily                | 1,000 | NV   |     |
| Manufacturing | Clean Tech            | 30    | CA   |     |
| Manufacturer  | Hose Master           | 30    | ОН   |     |
| Manufacturing | Hubert                | 25    | ОН   |     |
| Manufacturing | Mechman Alternators   | 15    | TN   |     |
| Manufacturing | <b>Nutrient Foods</b> | 300   | NJ   | Yes |
| Distribution  | Turn 14               | 20    | PA   |     |
| Manufacturing | Weaver Popcorn        | 60    | IN   |     |
| Totals = 34   | 27 New / 7 Expansions | 4,119 |      | 13  |