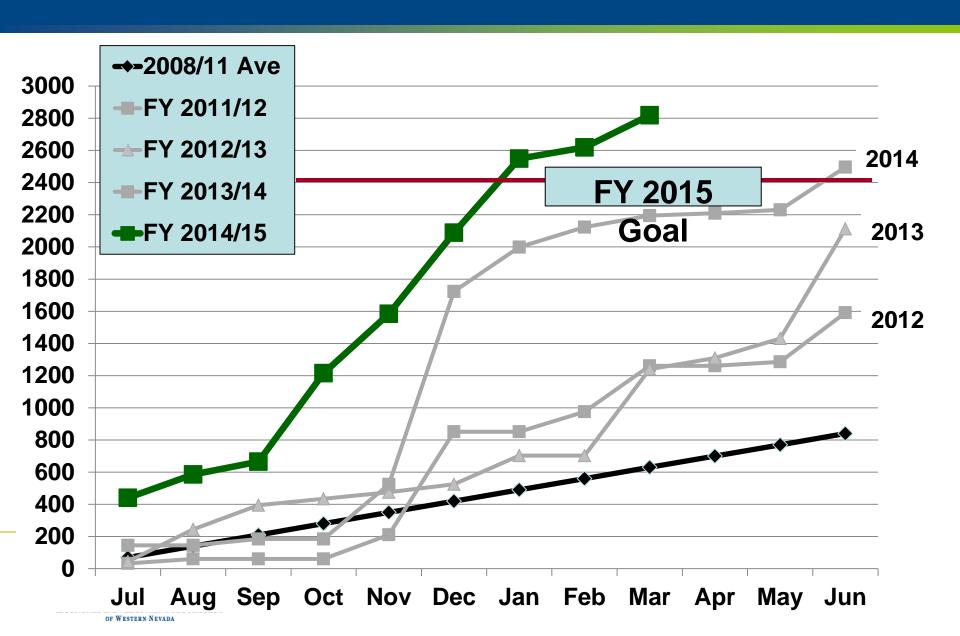

# "ELECTRIFYING NEW GROWTH: WHAT DOES THIS MEAN?"





# Why EDAWN? Mike Kazmierski, President and CEO

April 23, 2015

### What Does EDAWN Do?

Effective Economic Development Program

- Attracts

- Retains / Expand

- Grows

**Quality Jobs!** 





# EDAWN's Focus "Primary" or "Base" Jobs!

Majority Of Customers <u>Outside</u> The Region External Customers <u>Add Wealth</u> To Community

- 1. Tax Dollars & Wages Of Employees
- 2. Investments Of Building / Equipment
- 3. Generates Additional Jobs + Multiplier Effect
- 4. Quality Jobs (\$20.00 Per Hr + Benefits)
- 5. 90% + Of Jobs Filled By Existing Residents



### Three Legs Of Economic Development



### **Prospect Visits Per Month**



#### Jobs Announced – Ahead Of Goal



## 2014 Assisted Projects

| Industry      | Company                 | Jobs | From | HQ  |
|---------------|-------------------------|------|------|-----|
| Manufacturing | Advanced Refining       | 12   | NV   |     |
| Distribution  | Anixter                 | 8    | NV   |     |
| Manufacturing | Ashima Devices          | 100  | CA   | Yes |
| Manufacturing | Beaverfit USA           | 25   | UK   | Yes |
| Manufacturing | Cenntro Automotive      | 300  | NJ   | Yes |
| Service       | Clear Capital           | 400  | CA   | Yes |
| Manufacturing | Cuco, LLC               | 15   | CA   | Yes |
| Service       | CustomInk               | 261  | NV   |     |
| Manufacturing | Eaton's B-Line Business | 49   | NV   |     |
| Manufacturing | Flirtey                 | 4    | AUS  | Yes |
| M