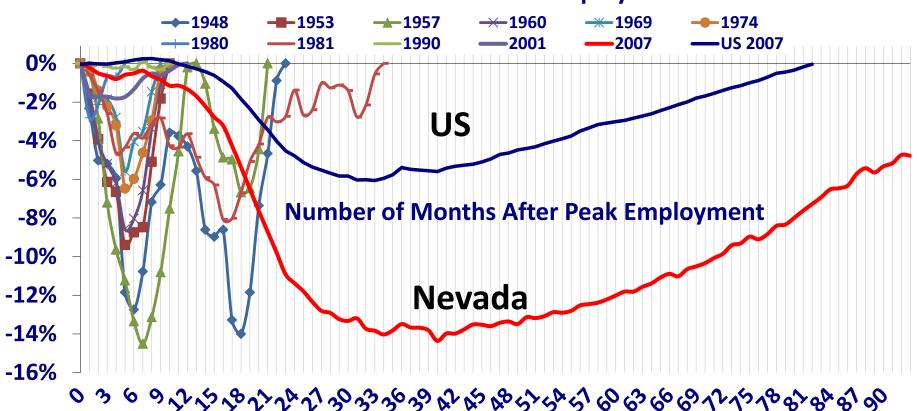

### Nevada job recoveries pre-Great Recession

**Nevada Recession Recoveries: 1948-2001** 

Comparison of Recession Job Growth Recoveries % Job Losses Relative to Peak Employment Month

### Nevada job recovery from Great Recession (after 94 months)

Nevada Recession Recoveries: 1948-Present

Comparison of Recession Job Growth Recoveries % Job Losses Relative to Peak Employment Month