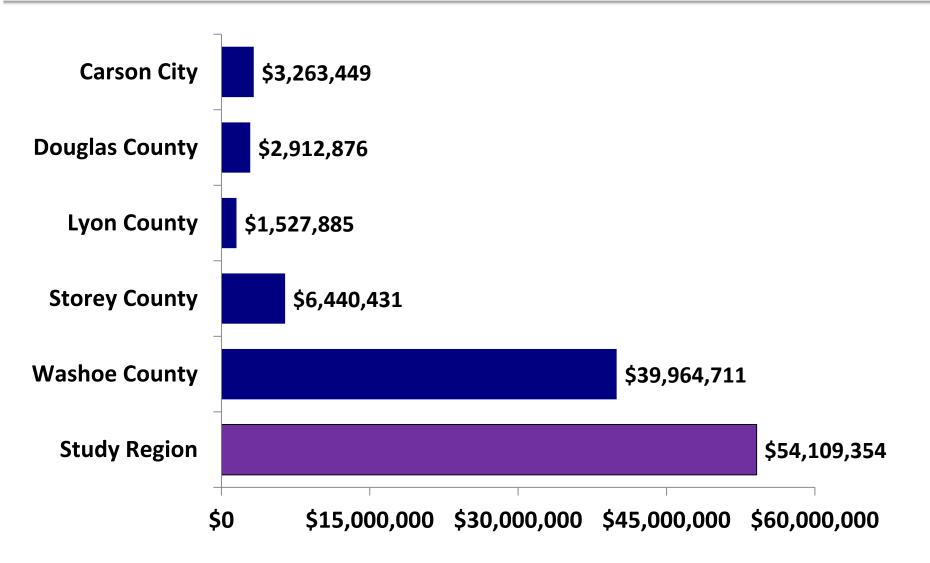

### Growth to generate millions in fuel tax revenues in Northern Nevada

# Region's growth to generate millions for state, Northern Nevada gov'ts & schools