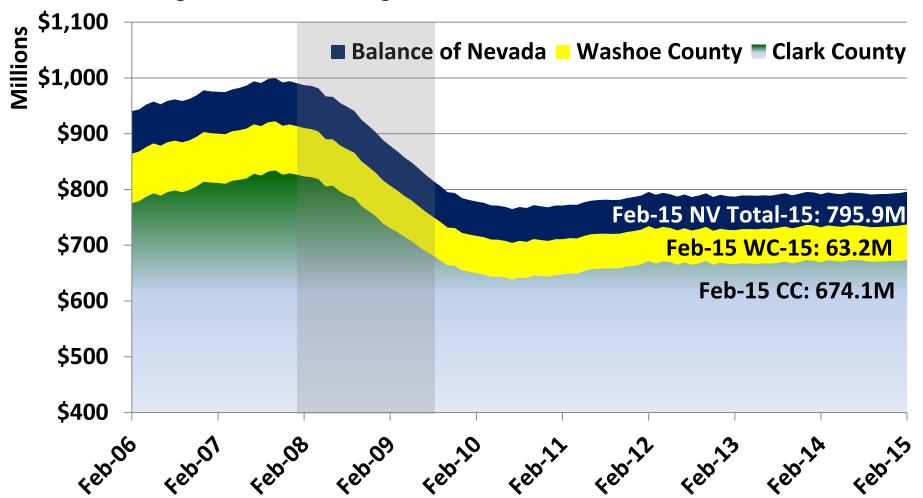

## Gaming revenues returned moderately due to baccarat; slot revenues stagnant

Nevada, Las Vegas & Reno Gaming Revenues-W/O Baccarat: Feb-06 to Feb-15