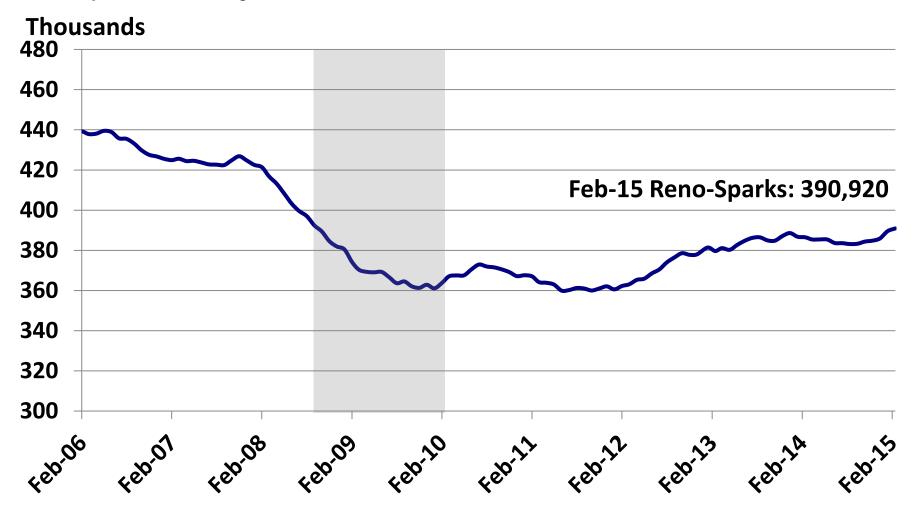

### Reno visitor volume up modestly

Reno-Sparks Monthly Visitor Volumes: Feb-06 to Feb-15