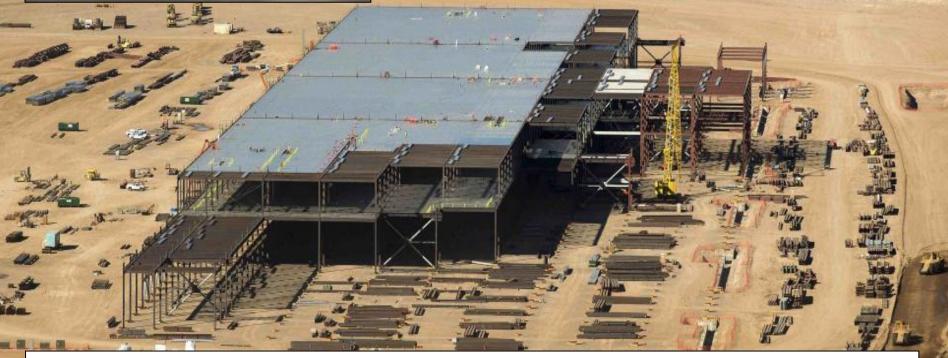

### New Tesla battery plant will help bring thousands of needed jobs to Nevada

#### Tesla Gigafactory Facts

- Goal: Produce batteries for cars /homes / others
- 6,500 jobs at buildout; 7,646 indirect & induced jobs
- Nucleus of new economic cluster for the state
- Factory to use economies of scale to reduce costs of lithiumion batteries
- Should reduce battery cost by greater than most expect
- By 2020, should more than double the world production of lithium-ion battery production of 2013
- Expect to decrease per KWh cost of battery by 30%