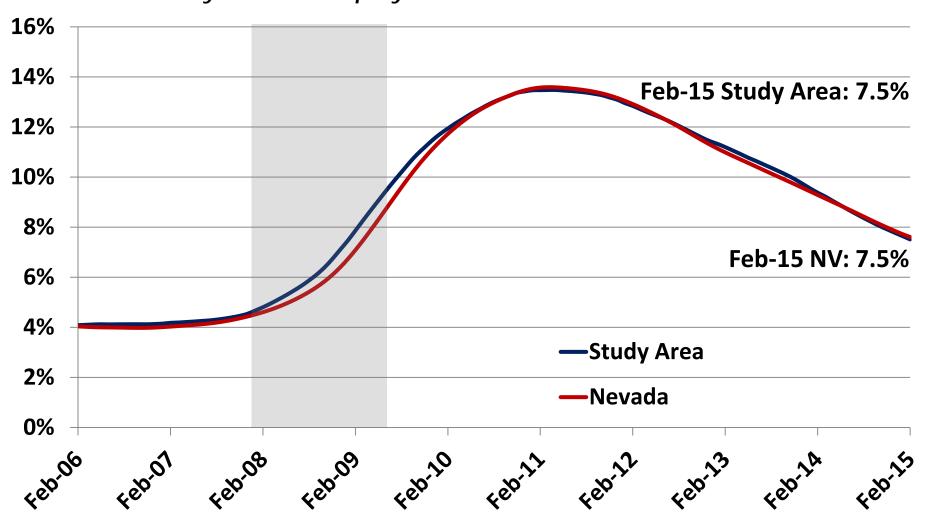

### & the "headline" unemployment rate continues to drop

Nevada & Study Area Unemployment Rate: Feb-06 to Feb-15