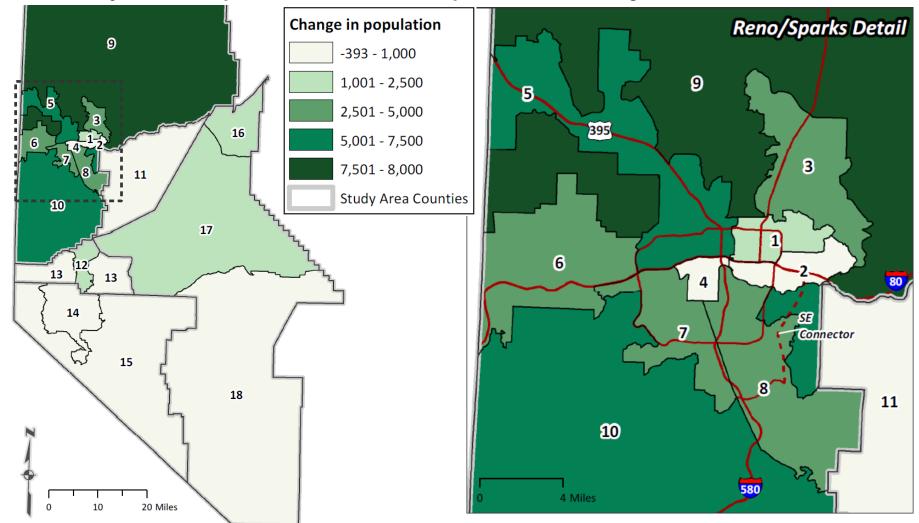

# Scenario B population growth centered around Reno-Sparks MSA

Total Projected Population Growth Map-Scenario B, by EPIC Zone: 2015-2019

### Scenario B population growth concentrated in 3 zones

**Projected Population Growth Conclusions: 2015-2019** 

- □ 3 zones encompass nearly half of population growth (20,112/42,395)
  - Zone 5: North Reno 6,738 persons
  - Zone 9: North Washoe 7,608 persons
  - Zone 10: South Washoe 5,765 persons
- ☐ Rest of population growth spread out
  - Zone 3: Sparks Suburban– 4,242 persons
  - Zone 6: West Reno 2,632 persons
  - Zone 7: Southwest Reno 3,323 persons
  - Zone 8: Southeast Reno 4,016 persons
  - Zone 12: Carson City 2,176 persons
- □ Douglas County expected to lose 393 persons, but will start growing in 2017