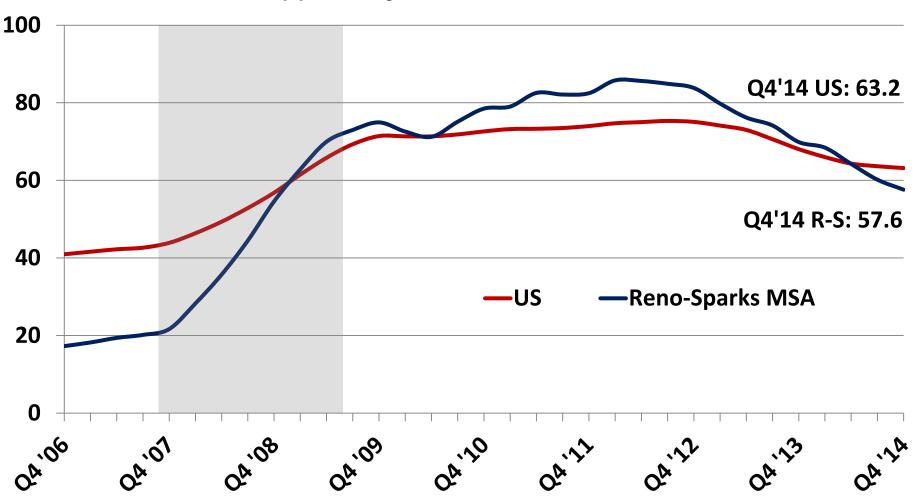

## Home affordability suffered during Great Boom, now near US avg, but??

US & Reno MSA Home Opportunity Indices: Q4/06 to Q4/14