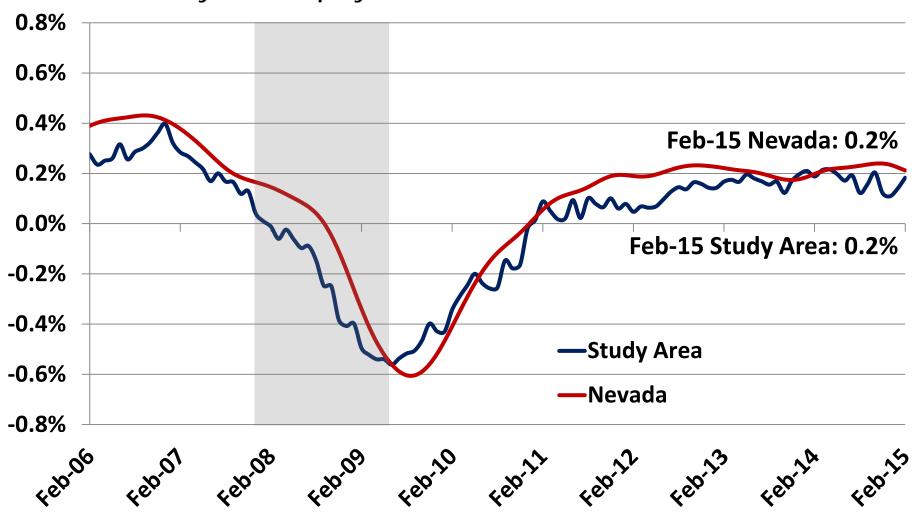

# Nevada & Study Area job markets continue to gain steam since late 2009

Nevada & Study Area Employment Growth: Feb-06 to Feb-15