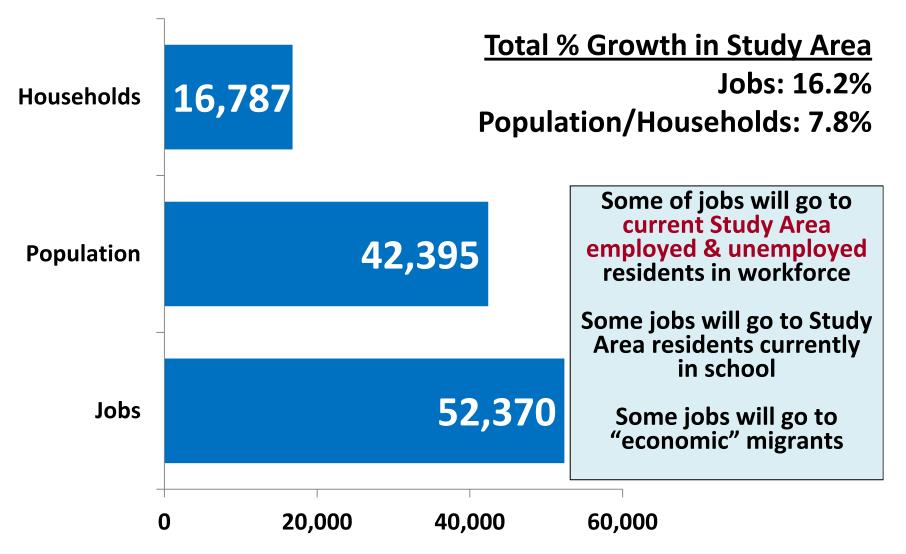

### Scenario B has 5-Yr growth of 52K jobs & significant jump in population/households

### Scenario B population growth concentrated in 3 zones

**Projected Population Growth Conclusions: 2015-2019** 

- □ 3 zones encompass nearly half of population growth (20,112/42,395)
  - Zone 5: North Reno 6,738 persons
  - Zone 9: North Washoe 7,608 persons
  - Zone 10: South Washoe 5,765 persons
- ☐ Rest of population growth spread out
  - Zone 3: Sparks Suburban– 4,242 persons
  - Zone 6: West Reno 2,632 persons
  - Zone 7: Southwest Reno 3,323 persons
  - Zone 8: Southeast Reno 4,016 persons
  - Zone 12: Carson City 2,176 persons
- □ Douglas County expected to lose 393 persons, but will start growing in 2017