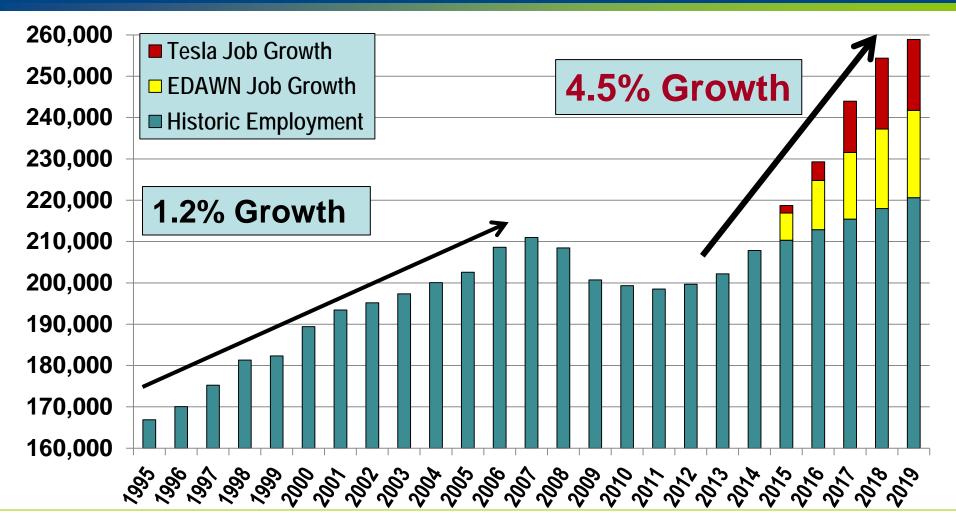

### **Explosive Growth Is Coming!**

#### Background

- Unprecedented Growth Is Projected For The Region: Tesla/Switch & Nearly 100 Other Announcements
- What Are The Impacts Of This Growth On: Housing, Transportation, Workforce, Public Service Etc.?
- Multiple Planning Organizations Were Providing Varying Projections On Job & Population Growth
- Oct '14 EPIC Formed To Initiate The Coordination Of (Public / Non-profit / Private) Agencies To Develop A Single Consensus Report – RCG Was Commissioned
- EPIC Technical Committee Met Weekly With RCG Economics To Gather Data & Provide Feedback

#### Significant Growth is Coming

Reno-Sparks MSA Projected Employment Growth: 2015-2019

#### **Assumptions**

- Detailed Assumptions Provided In The Report
- In Developing The Ranges For Job Growth Conservative Numbers Were Used
- Job Growth, In Addition To Tesla, Was Included Based On EDAWN's Estimates
- Transportation Projects Projected To Be Completed In The Next
   5 Years Were Considered
- Study Area Based On Area Around Tahoe Reno Industrial Center & Reno / Sparks / Carson City