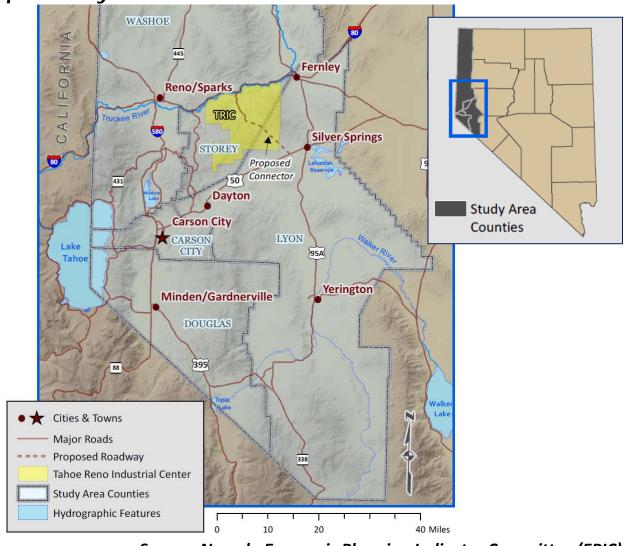

### Study Area consists of 5 counties

Study Area Map - Study Period: 2015-2019

Source: Nevada Economic Planning Indicator Committee (EPIC).