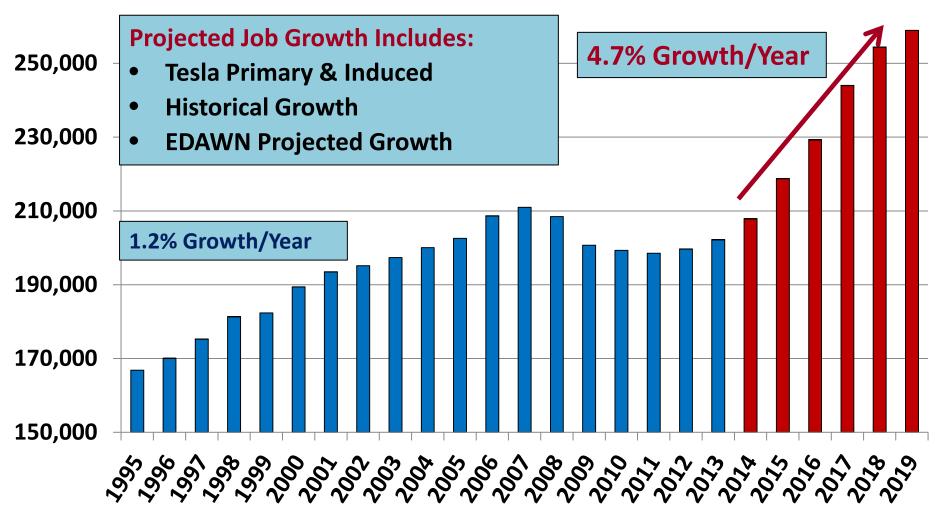

#### Significant Growth is Coming

Reno-Sparks MSA Projected Employment Growth: 2015-2019

#### **Assumptions**

- Detailed Assumptions Provided In The Report
- In Developing The Ranges For Job Growth Conservative Numbers Were Used
- Job Growth, In Addition To Tesla, Was Included Based On EDAWN's Estimates
- Transportation Projects Projected To Be Completed In The Next
   5 Years Were Considered
- Study Area Based On Area Around Tahoe Reno Industrial Center & Reno / Sparks / Carson City