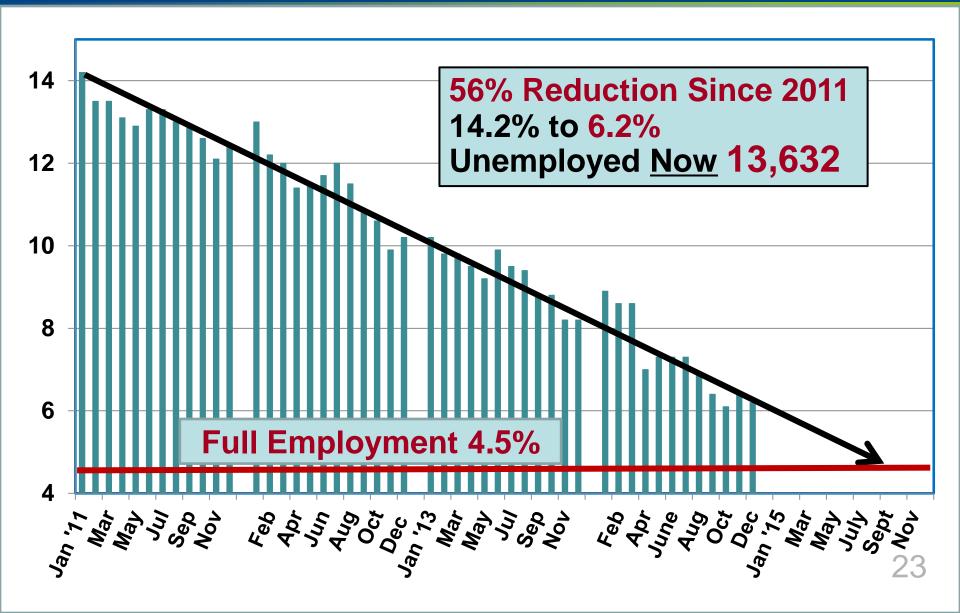

alternatives to Silicon Valley......



#8 Of The 14 Best America
startup Cities in America building an ecosystem to turn the next wave of cities innovators into entrepreneurs Popular Mecha



RAINFOREST **RECOGNITIONS:** THE INNOVATION ECOSYSTEM AWARDS



The New Hork Times



## **EDAWN** "Product Improvement"

 Promoting A <u>Vision</u> For A Knowledge-Based Economy Embracing UNR As The <u>Economic Engine</u> Of Our Future



University of Nevada, Reno

- Attract Business / Employers To Downtown
- Working With Partners To <u>Establish</u> "A Place" For Entrepreneurs Downtown
- Work With Partners On Air Service
- Promote A Business <u>And</u> Quality Of Life <u>Message To improve Our Image / Brand</u>



### **Explosive Growth Is Coming!**





### **Unemployment Rate Improving-But!**



#### **Updated Economic Development Stool**



#### Public vs Private Investment Support



FY 2014 EDAWN Funding Support State
Funding
35%

City / County 13%

Private
Investment
Funding
51%



#### **EDAWN's Return On Investment**

Five Year ROI: 300 to 1

**\$1** Economic Development Investment

**\$300** In The Northern Nevada Economy

(\$10 M In EDAWN's 5 year Budget = \$3B In Economic Impact)



#### **EDAWN Investment Levels**

#### **Major Investment Levels:**

- Platinum Investor \$50,000 Immediate Board Seat
- Presidential Gold Investor \$25,000
- Gold Investor \$12,500

#### "Major Investor" Consideration

- Priority Seating At EDAWN Events
- Invites to Prospect Dinners / Visits
- Reduced Prices At Events
- EDAWN Updates / Correspondence



### Regional Public / Private Partner