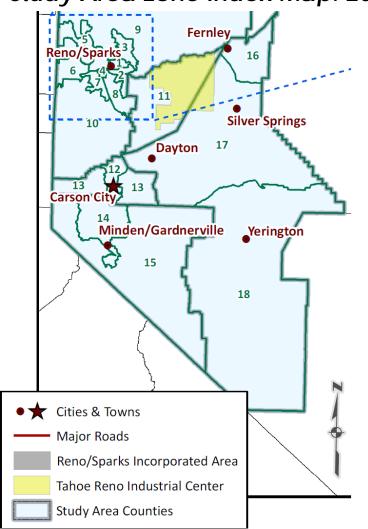

### Study Area divided into 18 "EPIC Zones"

Study Area Zone Index Map: 2015

#### 18 EPIC Zones called . . .

#### **Study Area Zone Index IDs**

| ID | EPIC Zone         |
|----|-------------------|
|    | Washoe County     |
| 1  | Sparks            |
| 2  | Sparks Industrial |
| 3  | Sparks Suburban   |
| 4  | Downtown Reno     |
| 5  | North Reno        |
| 6  | West Reno         |
| 7  | Southwest Reno    |
| 8  | Southeast Reno    |
| 9  | North Washoe      |
| 10 | South Washoe      |

|    | Storey County         |
|----|-----------------------|
| 11 | Storey                |
|    | Carson City County    |
| 12 | Carson City           |
| 13 | Carson City - Rural   |
|    | <b>Douglas County</b> |
| 14 | Douglas               |
| 15 | Douglas - Rural       |
|    | Lyon County           |
| 16 | Fernley Area          |
| 17 | Central Lyon          |
| 18 | South Lyon            |