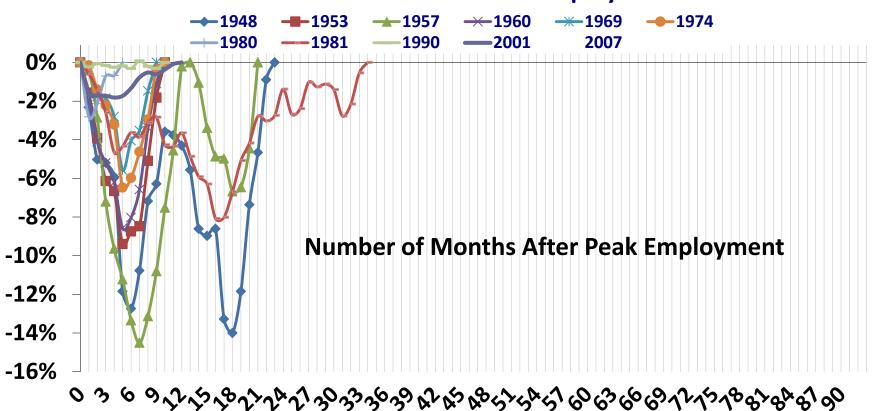

### Nevada job recoveries pre-Great Recession

**Nevada Recession Recoveries: 1948-2001** 

Comparison of Recession Job Growth Recoveries % Job Losses Relative to Peak Employment Month

### Nevada job recovery from Great Recession (after 94 months)

Nevada Recession Recoveries: 1948-Present

Comparison of Recession Job Growth Recoveries % Job Losses Relative to Peak Employment Month