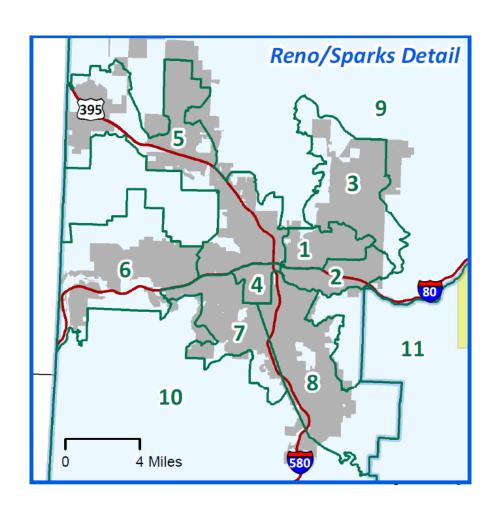

### Study Area divided into 18 "EPIC Zones"

Study Area Zone Index Map: 2015

#### **Study Area Zone Index IDs**

| ID | EPIC Zone         |
|----|-------------------|
|    | Washoe County     |
| 1  | Sparks            |
| 2  | Sparks Industrial |
| 3  | Sparks Suburban   |
| 4  | Downtown Reno     |
| 5  | North Reno        |
| 6  | West Reno         |
| 7  | Southwest Reno    |
| 8  | Southeast Reno    |
| 9  | North Washoe      |
| 10 | South Washoe      |