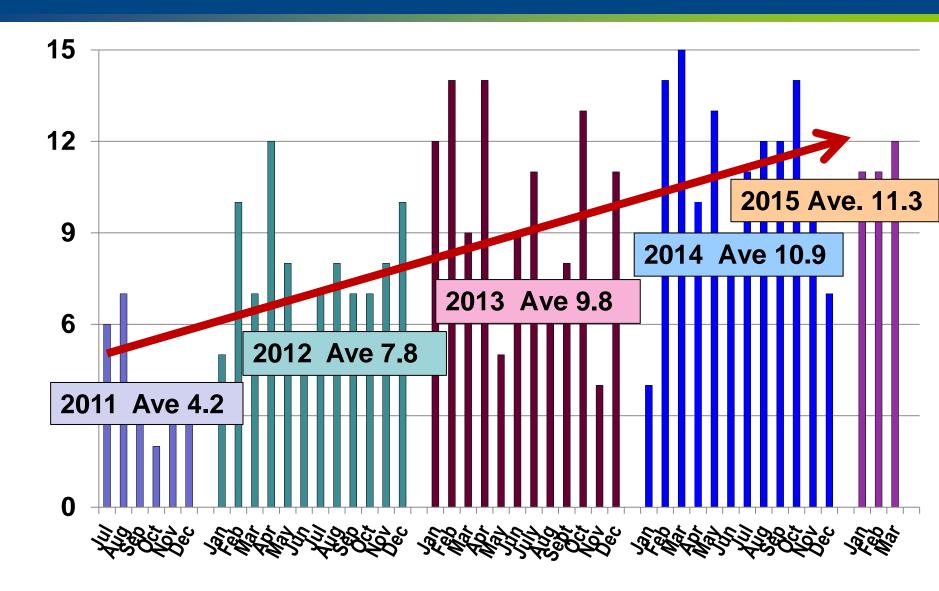

# "ELECTRIFYING NEW GROWTH: WHAT DOES THIS MEAN?"





# Why EDAWN? Mike Kazmierski, President and CEO

April 23, 2015

### What Does EDAWN Do?

Effective Economic Development Program

- Attracts

- Retains / Expand

- Grows

**Quality Jobs!** 





# EDAWN's Focus "Primary" or "Base" Jobs!

Majority Of Customers <u>Outside</u> The Region External Customers <u>Add Wealth</u> To Community

- 1. Tax Dollars & Wages Of Employees
- 2. Investments Of Building / Equipment
- 3. Generates Additional Jobs + Multiplier Effect
- 4. Quality Jobs (\$20.00 Per Hr + Benefits)
- 5. 90% + Of Jobs Filled By Existing Residents



### Three Legs Of Economic Development



### **Prospect Visits Per Month**



#### Jobs Announced – Ahead Of Goal



## 2014 Assisted Projects

| Industry      | Company                 | Jobs | From | HQ  |
|---------------|-------------------------|------|------|-----|
| Manufacturing | Advanced Refining       | 12   | NV   |     |
| Distribution  | Anixter                 | 8    | NV   |     |
| Manufacturing | Ashima Devices          | 100  | CA   | Yes |
| Manufacturing | Beaverfit USA           | 25   | UK   | Yes |
| Manufacturing | Cenntro Automotive      | 300  | NJ   | Yes |
| Service       | Clear Capital           | 400  | CA   | Yes |
| Manufacturing | Cuco, LLC               | 15   | CA   | Yes |
| Service       | CustomInk               | 261  | NV   |     |
| Manufacturing | Eaton's B-Line Business | 49   | NV   |     |
| Manufacturing | Flirtey