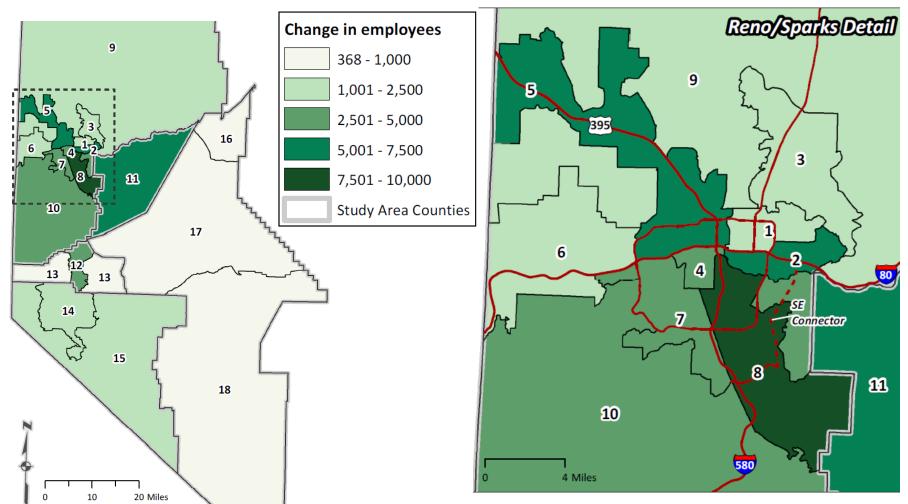

### Scenario B job growth concentrated in 4 zones

Total Projected Employment Growth Map-Scenario B, by EPIC Zone: 2015-2019

### Scenario B employment growth concentrated in 4 zones

Projected Employment Growth Conclusions: 2015-2019

- □ 4 zones contain over half of the job growth (26,274/52,371)
  - Zone 2: Sparks Industrial 6,107 jobs
  - Zone 5: North Reno 5,585 jobs
  - Zone 8: Southeast Reno 9,104 jobs
  - Zone 12: Storey County 5,478 jobs
- □ Other notable gains
  - Zone 4: Downtown Reno 4,143 jobs
  - Zone 7: Southwest Reno 3,762 jobs
  - Zone 10: South Washoe 3,009 jobs
- ☐ All zones gain jobs over study period