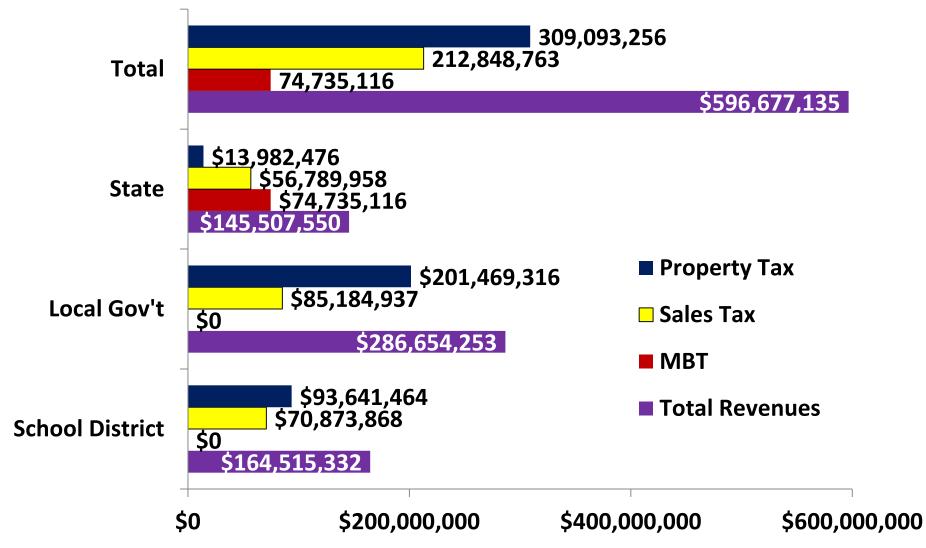

# Region's growth to generate millions for state, Northern Nevada gov'ts & schools

### Growth to generate millions in fuel tax revenues in Northern Nevada