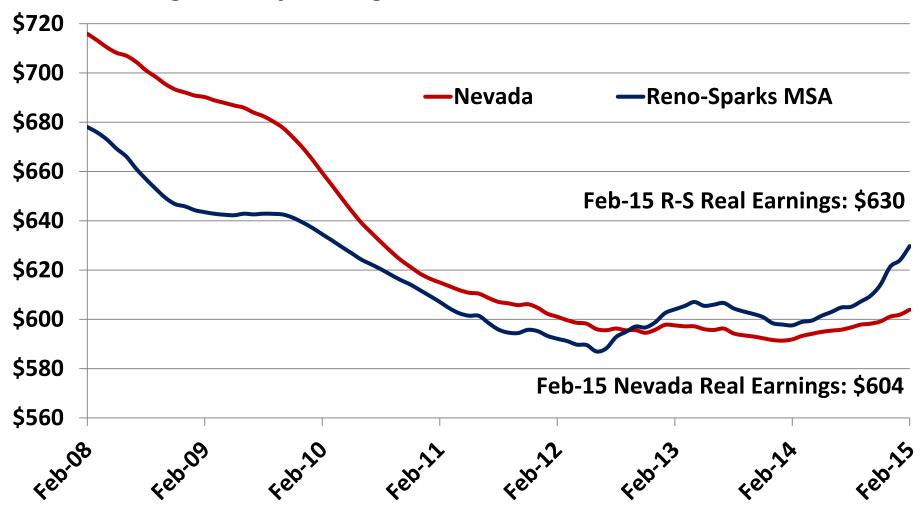

#### & "real" wages in Nevada finally rising Reno-Sparks doing even better

Real Average Weekly Earnings (\$2007): Feb-08 to Feb-15