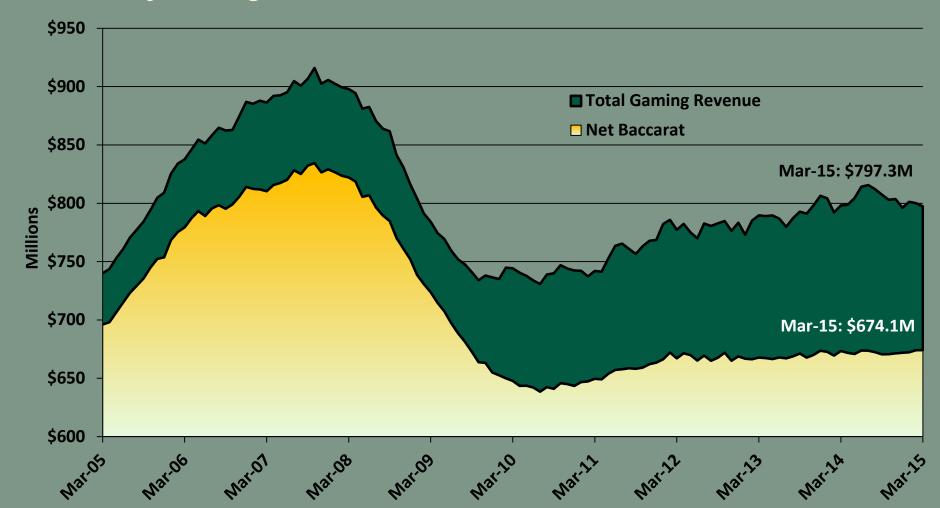

#### Baccarat buoying casino gaming revenues, slot play still struggling

Clark County Gaming Revenue: Mar-05 to Mar-15