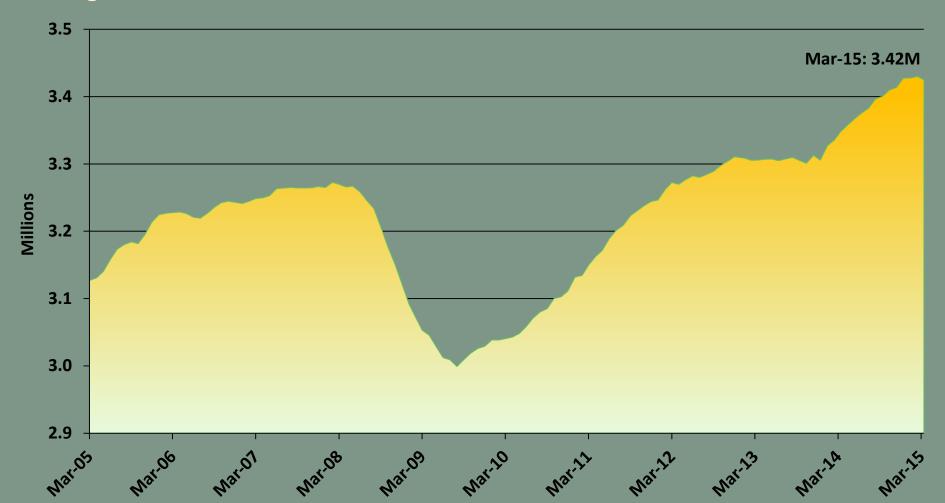

#### Las Vegas visitor volume peaking after reaching all-time high

Las Vegas Visitor Volume: Mar-05 to Mar-15