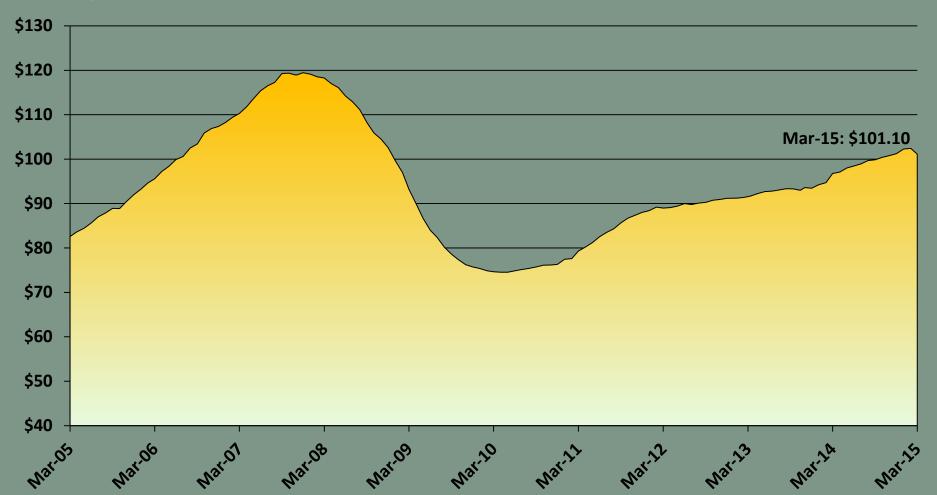

#### Hotel room revenue recovering in spurts but steadily move to historical high

Las Vegas Hotel Revenue per Available Room: Mar-05 to Mar-15