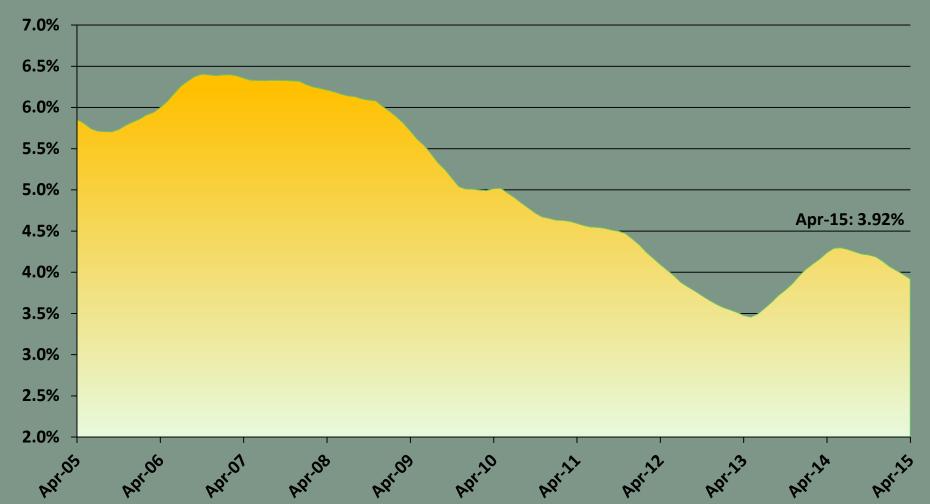

# Mortgage rate declining as Western home buying slows down; but qualifying hard

Western Region 30-Year Fixed Rate Mortgage: Apr-05 to Apr-15