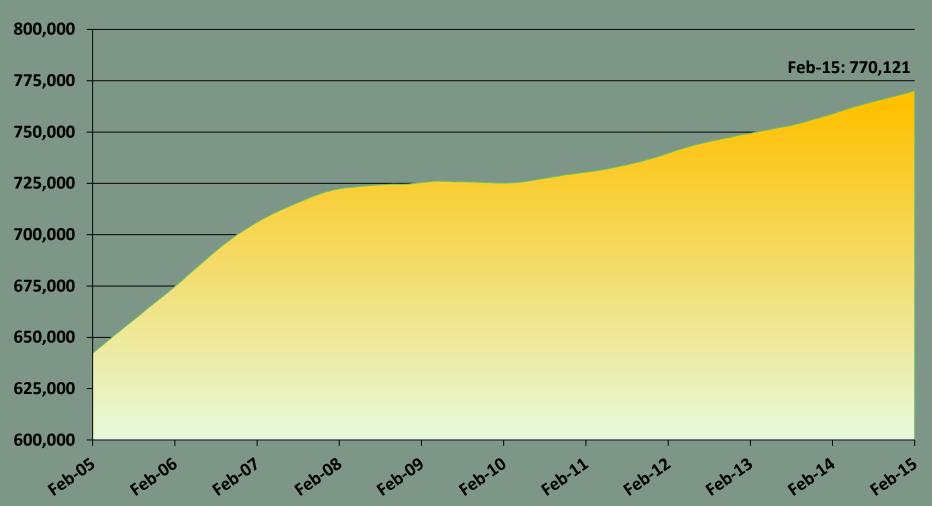

### Electric meter hookups continue to rise as population growth rebounds

Clark County Electric Meter Hookups: Feb-05 to Feb-15

RCG ECONOMICS

17

Source: NV Energy