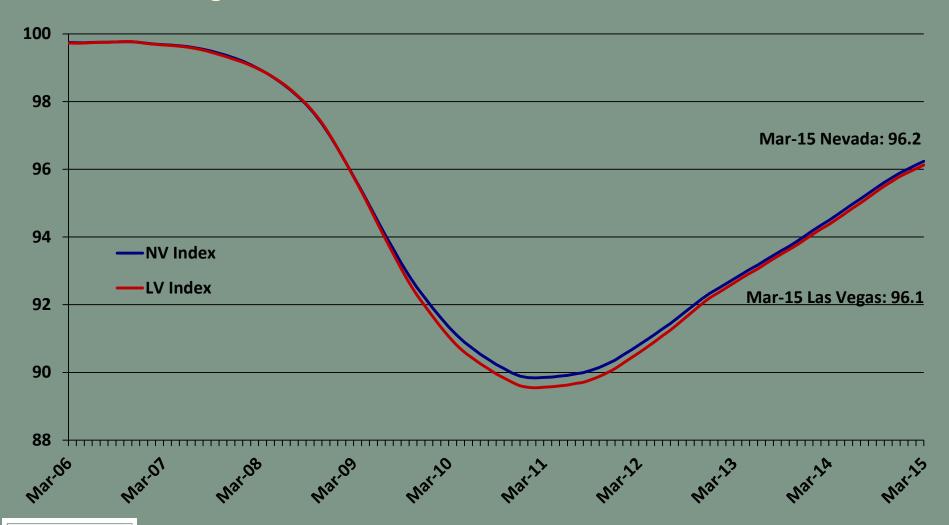

# State & MSA RCG Indices climbing for 4 years

Nevada & Las Vegas MSA RCG Index: Mar-06 to Mar-15