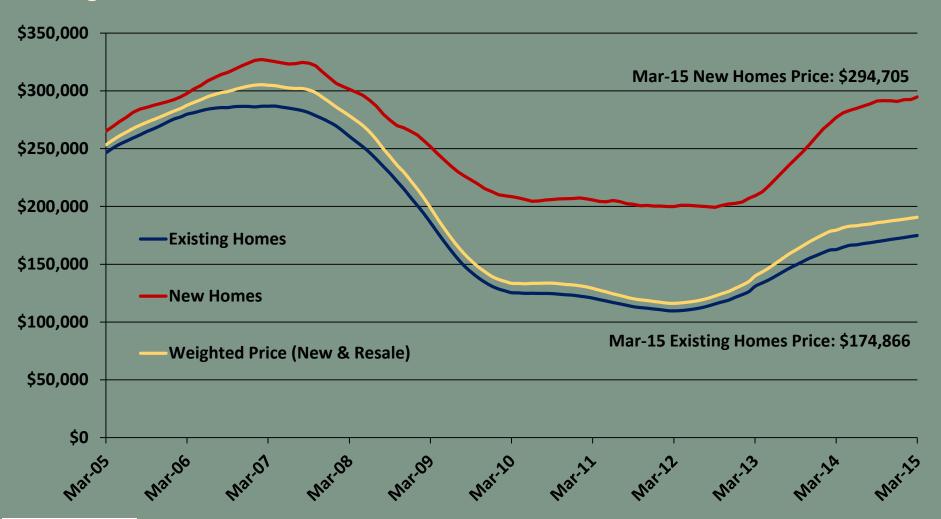

# Las Vegas median house prices trailing off as prices approach equilibrium

Las Vegas Median Home Price: Mar-05 to Mar-15