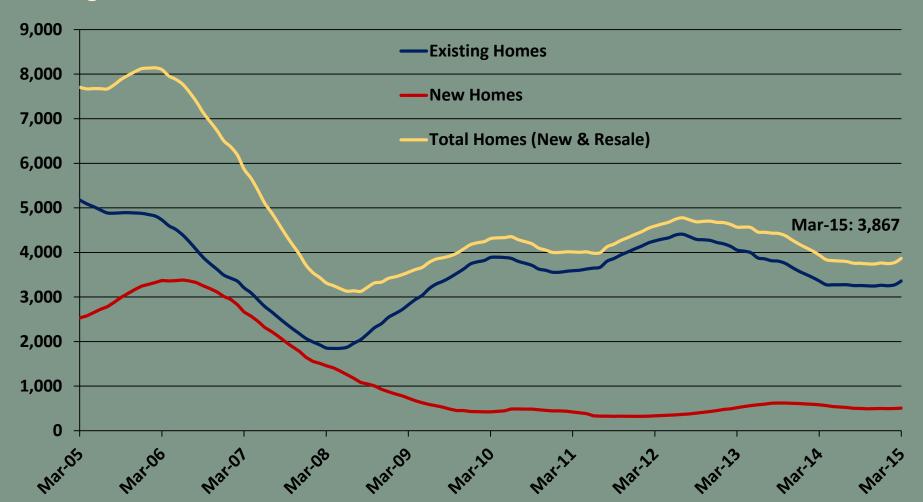

# Las Vegas home sales settling down as cash-buyers leave market, prices steady

Las Vegas Home Sales: Mar-05 to Mar-15

18