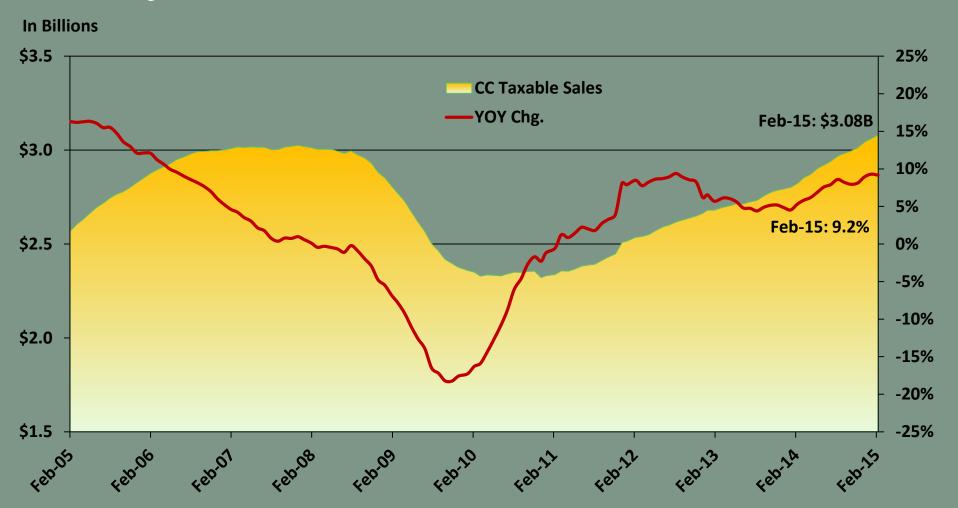

### Clark County retail sales still growing strong after 3 years, to new highs

Clark County Taxable Retail Sales: Feb-05 to Feb-15