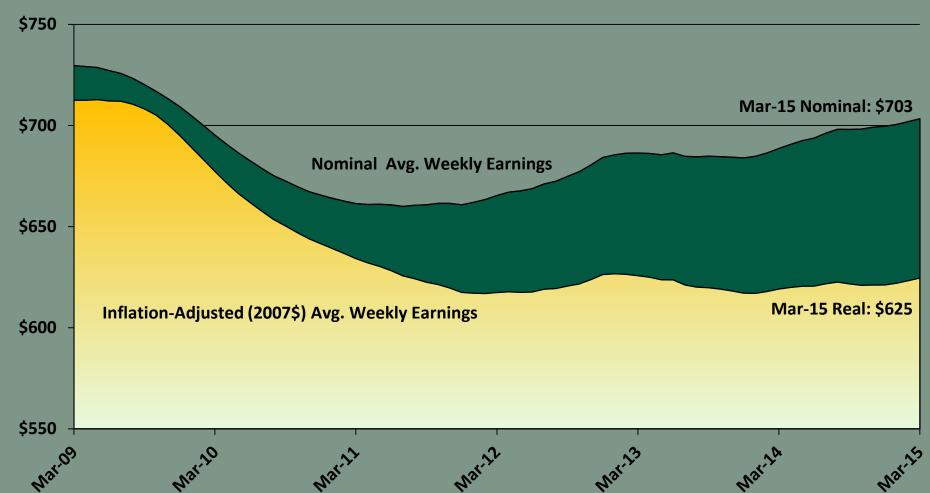

#### Worker earnings still lagging after adjusting for inflation

Las Vegas MSA Average Weekly Earnings: Mar-09 to Mar-15