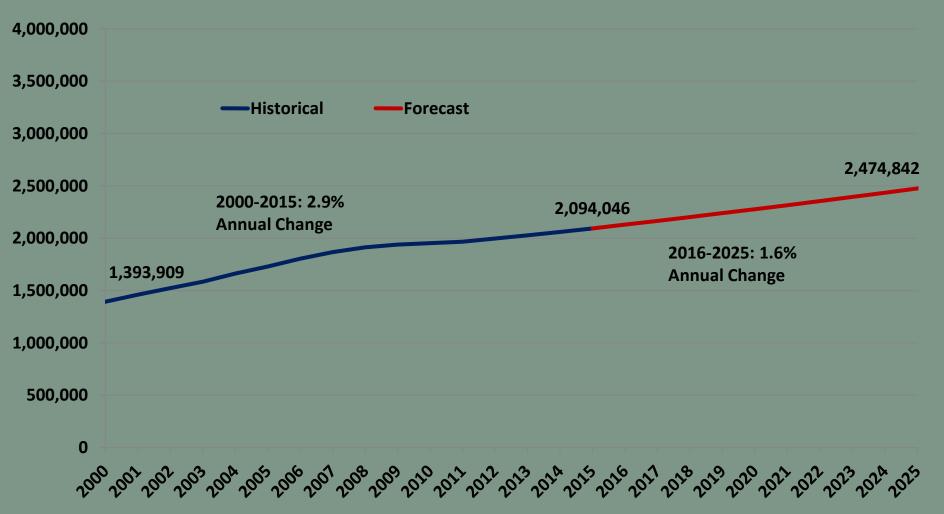

#### Las Vegas population expected to grow at more sustainable level

Las Vegas MSA Population Forecast: 2000 to 2025

4