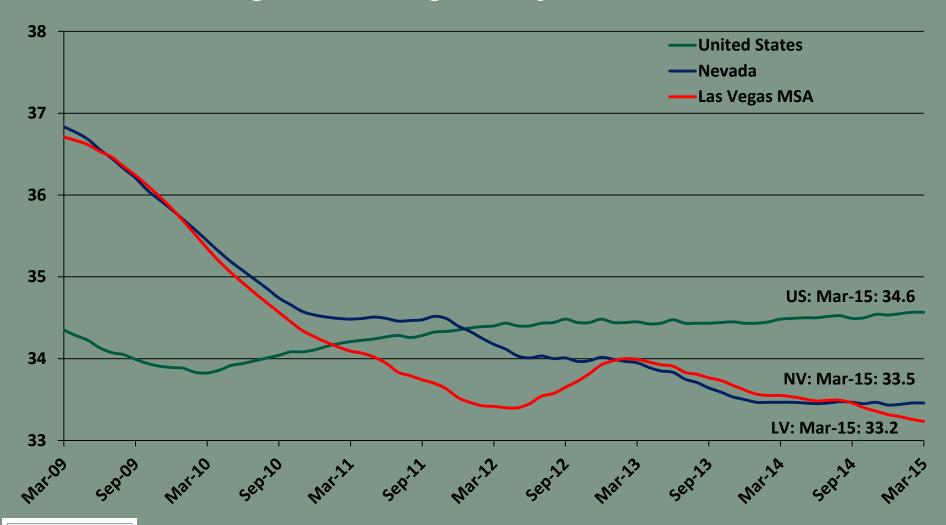

### Las Vegas companies hiring, but still the "age of the part timer"

US, Nevada & Las Vegas MSA Average Weekly Hours: Mar-09 to Mar-15