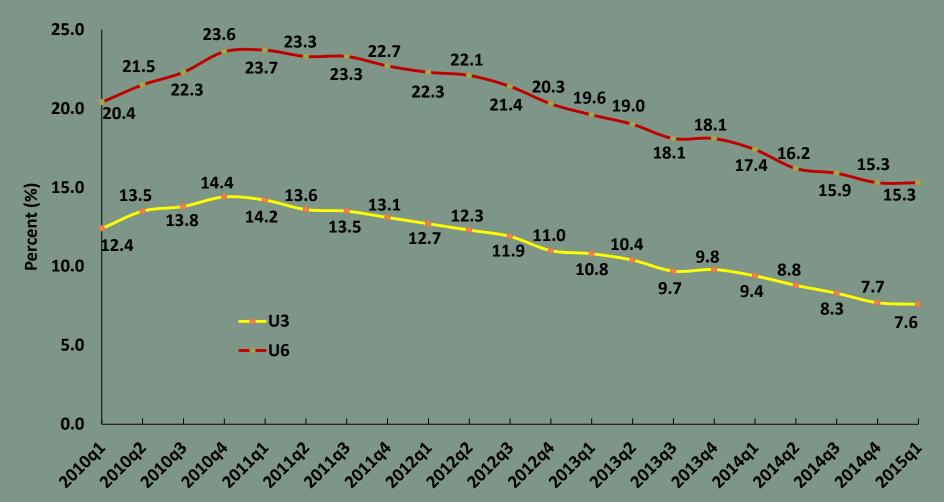

#### Best case, worst case jobless rate; reality somewhere in between

Nevada U-3 & U-6 Rates: Q1/10 to Q1/15