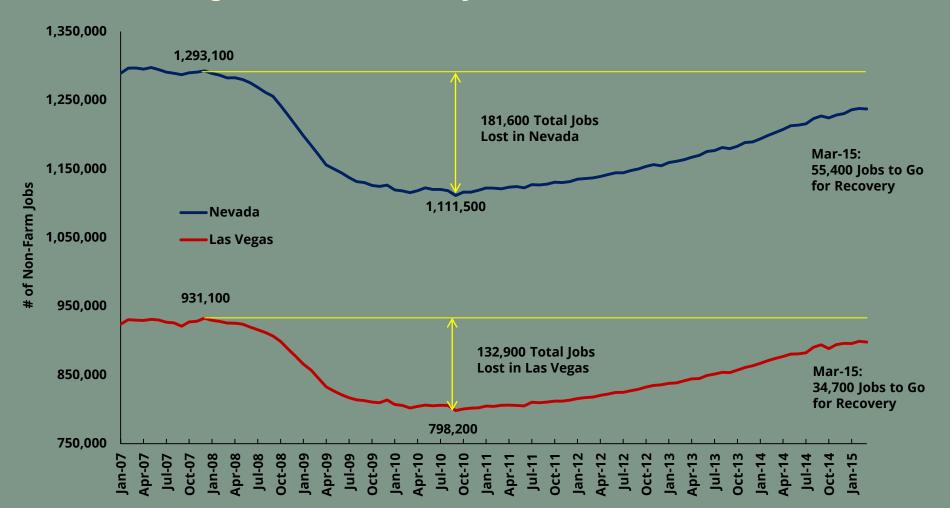

### Nevada & Las Vegas recovering are about 70% & 74% of the way through recovery

Nevada & Las Vegas MSA Job Recovery: Jan-07 to Mar-15