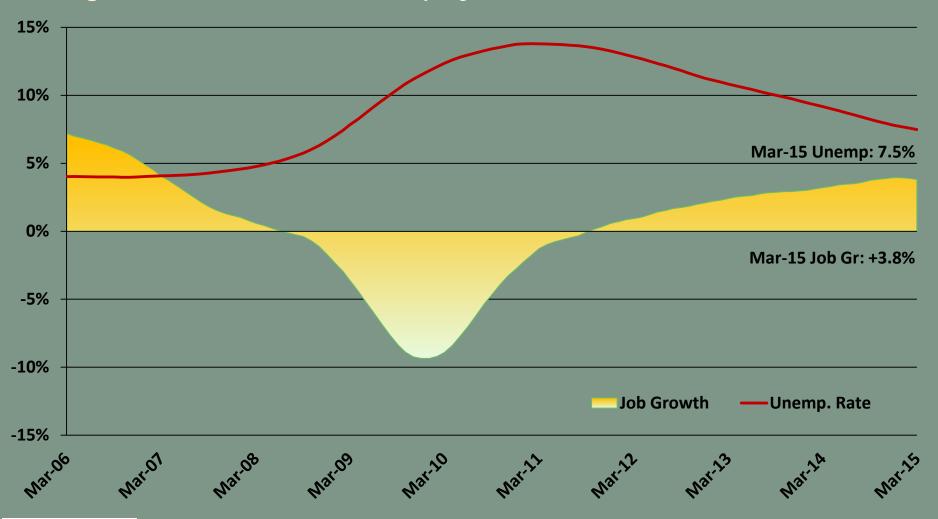

# Las Vegas jobs still growing, but at slower pace than historically

Las Vegas MSA Job Growth & Unemployment Rate: Mar-06 to Mar-15