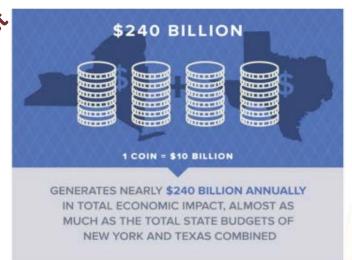

## American gaming industry contributes economic activity over many sectors

**US Gaming Facts** 

- **#** 510 commercial & 474 tribal casinos (984 total) in US
  - \$81B in total revenues
- **Gaming supports 1.7M jobs** 
  - \$74B in wages
- **♯** Generates \$38B in fed., state, local tax revenues
  - \$8.7M for state and local entities
- **♯** Contributes \$240B to US economy
  - \$101.6B in direct spending