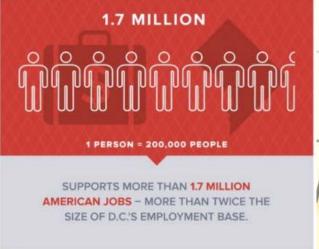

## American gaming industry contributes economic activity over many sectors

**US Gaming Facts** 

- **#** 510 commercial & 474 tribal casinos (984 total) in US
  - \$81B in total revenues
- **Gaming supports 1.7M jobs** 
  - \$74B in wages
- **♯** Generates \$38B in fed., state, local tax revenues
  - \$8.7M for state and local entities
- **♯** Contributes \$240B to US economy
  - \$101.6B in direct spending