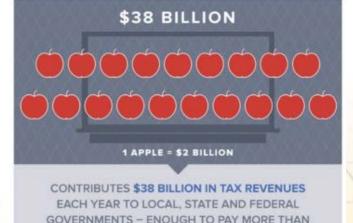

## American gaming industry contributes economic activity over many sectors

**US Gaming Facts** 

- **#** 510 commercial & 474 tribal casinos (984 total) in US
  - \$81B in total revenues
- **Gaming supports 1.7M jobs** 
  - \$74B in wages
- **♯** Generates \$38B in fed., state, local tax revenues
  - \$8.7M for state and local entities
- **♯** Contributes \$240B to US economy
  - \$101.6B in direct spending