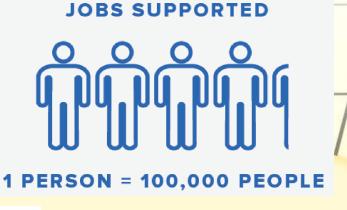

# Nevada gaming industry provides large contributions at home and nationally

**Nevada Gaming Facts** 

- **4** 263 commercial casinos in Nevada
  - \$53.1B in economic activity
- **Gaming supports 425,000 jobs** 
  - \$18.8B in wages
- **♯** Generates \$7.9B in fed., state, local tax revenues
  - \$903.4M in gaming taxes