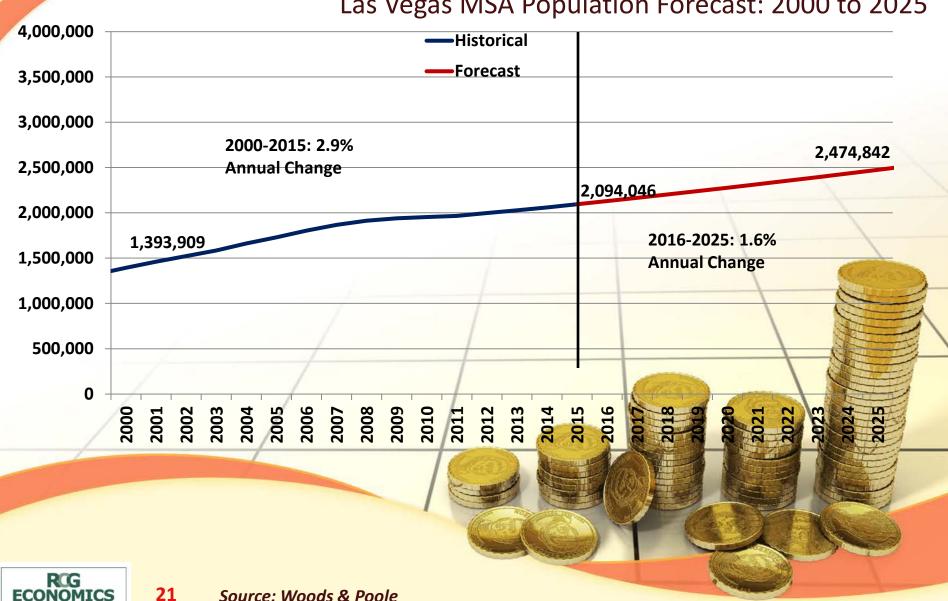

#### Las Vegas population expected to grow at more sustainable level

Las Vegas MSA Population Forecast: 2000 to 2025