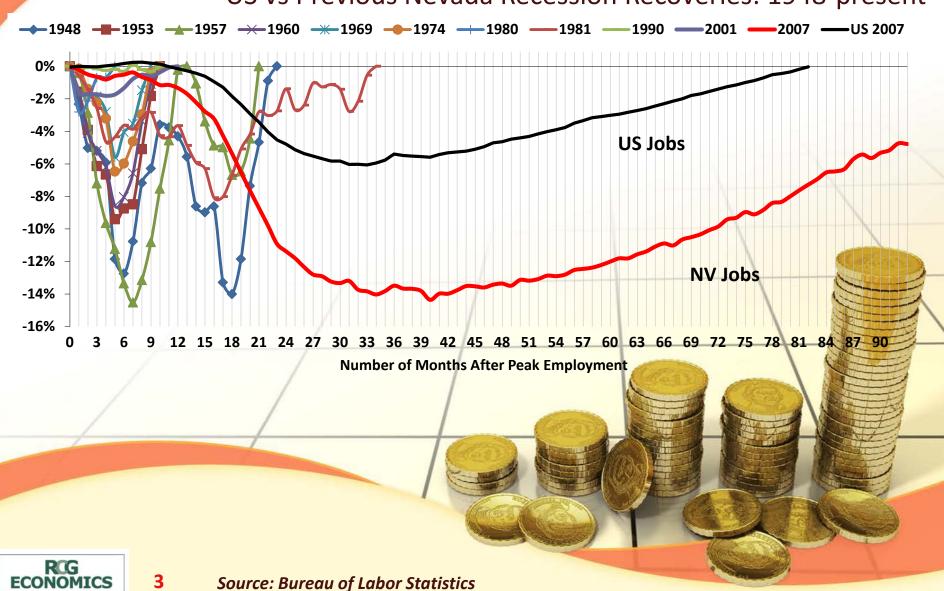

## **Great Recession lingered longer than previous recessions in Nevada**

US vs Previous Nevada Recession Recoveries: 1948-present