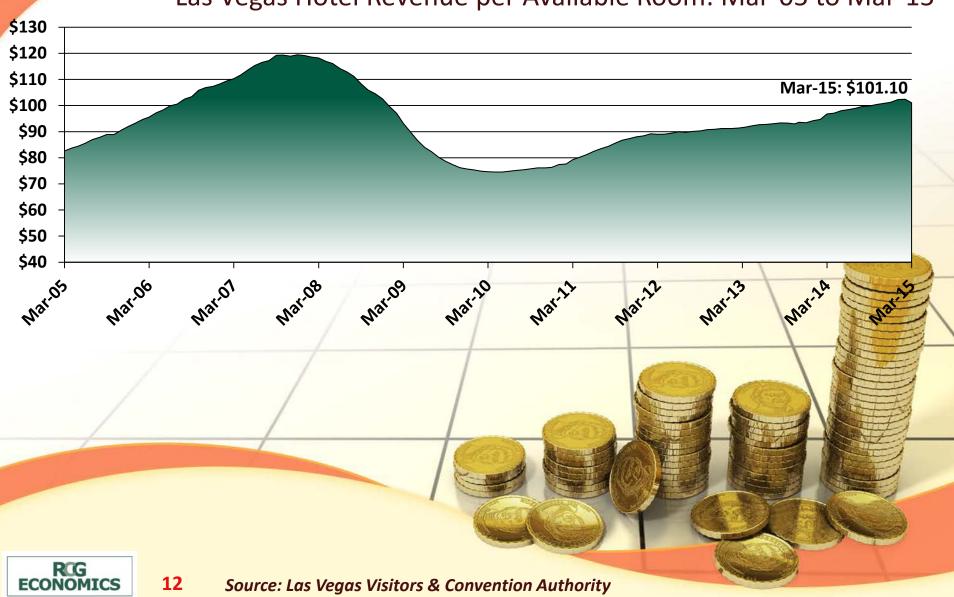

# Hotel room revenue recovering in spurts but steadily moving to historical high

Las Vegas Hotel Revenue per Available Room: Mar-05 to Mar-15