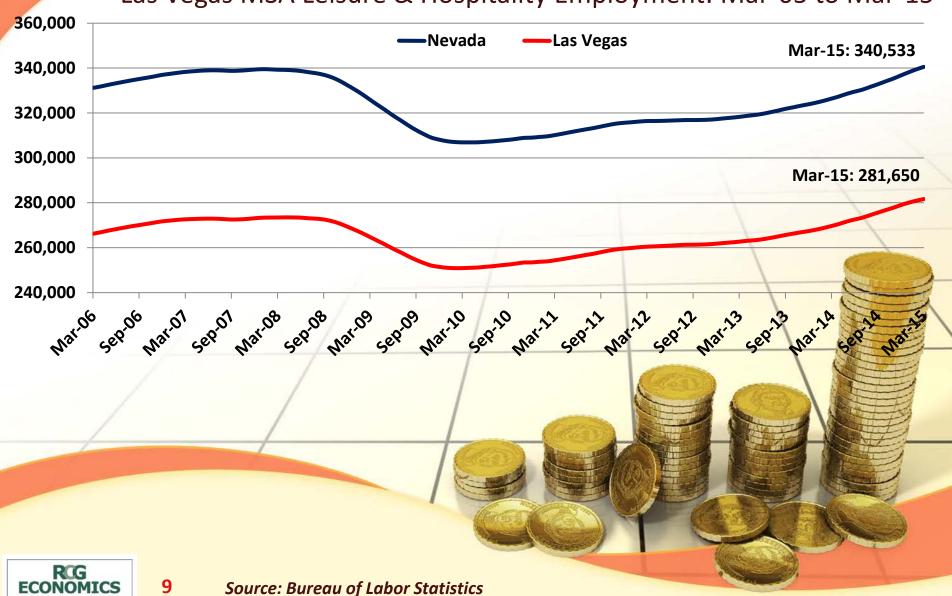

## Leisure & Hospitality

Las Vegas Leisure & Hospitality jobs surpassed pre-Recession peak

Las Vegas MSA Leisure & Hospitality Employment: Mar-05 to Mar-15

Las Vegas visitor volume peaking after reaching all-time high