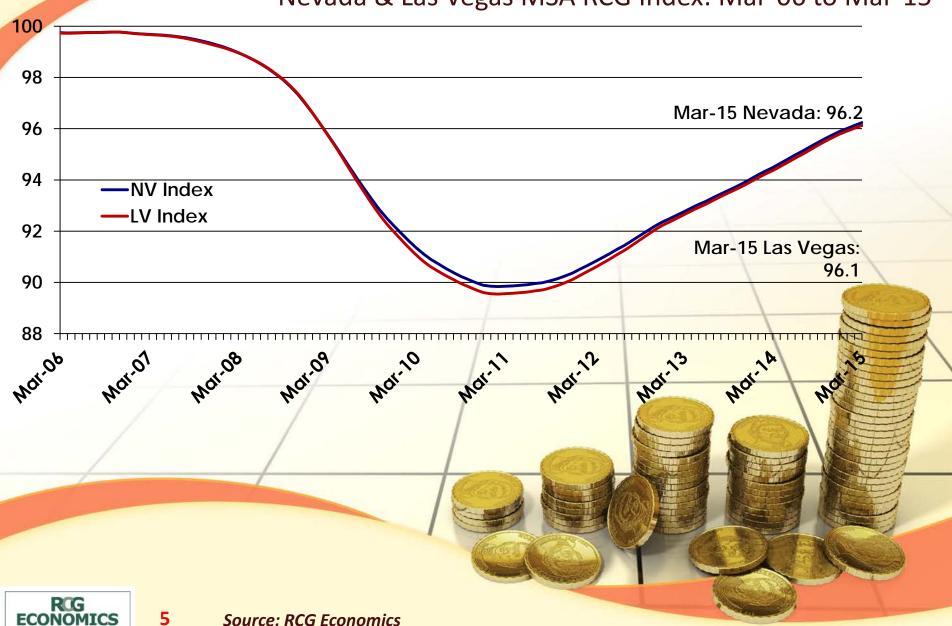

### State & MSA RCG Indices climbing for 4 years

Nevada & Las Vegas MSA RCG Index: Mar-06 to Mar-15