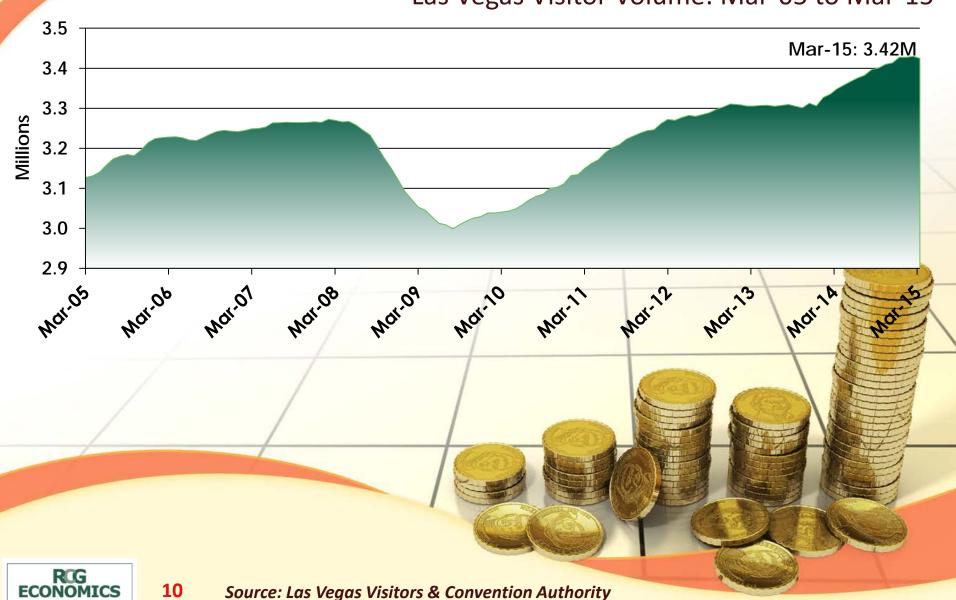

## Leisure & Hospitality

Las Vegas Leisure & Hospitality jobs surpassed pre-Recession peak

Las Vegas MSA Leisure & Hospitality Employment: Mar-05 to Mar-15

Las Vegas visitor volume peaking after reaching all-time high

Las Vegas Visitor Volume: Mar-05 to Mar-15