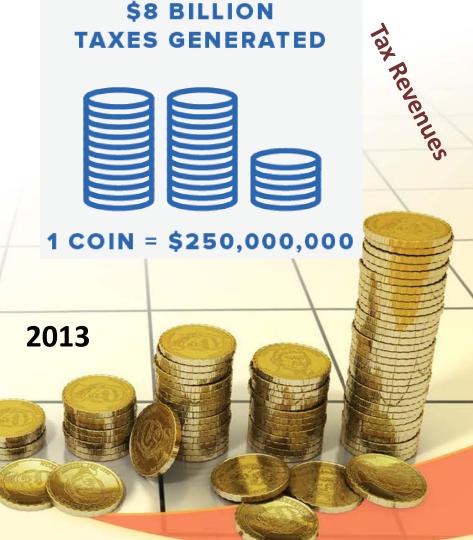

# Nevada gaming industry provides large contributions at home and nationally

**Nevada Gaming Facts** 

- **4** 263 commercial casinos in Nevada
  - \$53.1B in economic activity
- **Gaming supports 425,000 jobs** 
  - \$18.8B in wages
- **♯** Generates \$7.9B in fed., state, local tax revenues
  - \$903.4M in gaming taxes