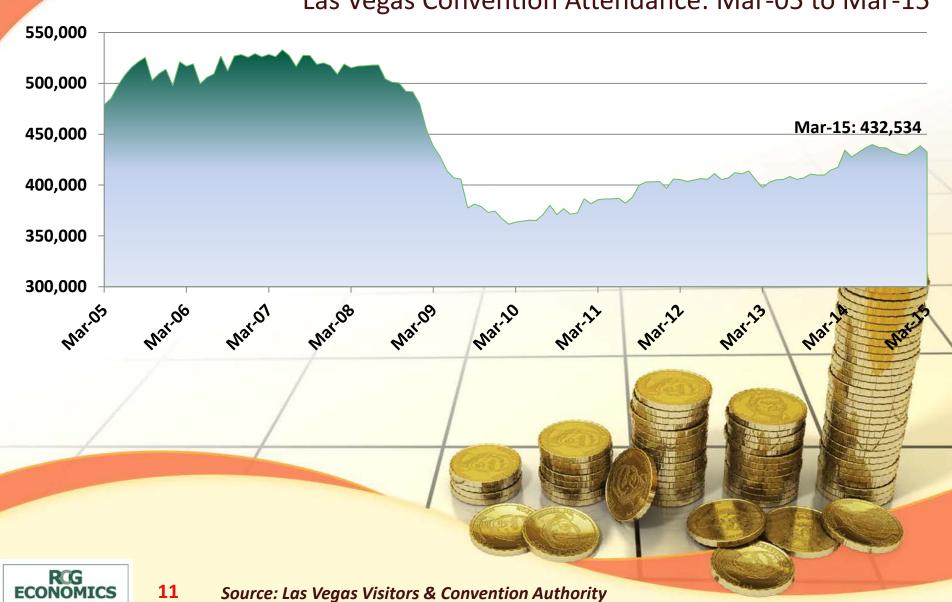

## Las Vegas convention attendance slow to recover, unlike total visitor volume

Las Vegas Convention Attendance: Mar-05 to Mar-15