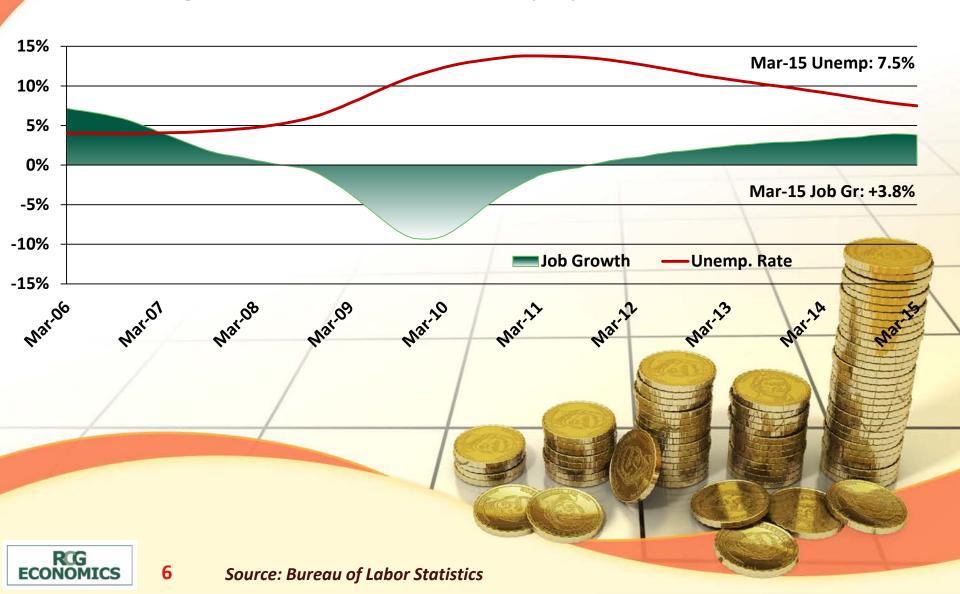

## Las Vegas jobs still growing, but at slower pace than in 2000s

Las Vegas MSA Job Growth & Unemployment Rate: Mar-06 to Mar-15