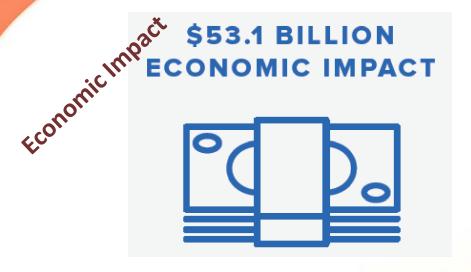

# Nevada gaming industry provides large contributions at home and nationally

**Nevada Gaming Facts** 

- **4** 263 commercial casinos in Nevada
  - \$53.1B in economic activity
- **Gaming supports 425,000 jobs** 
  - \$18.8B in wages
- **♯** Generates \$7.9B in fed., state, local tax revenues
  - \$903.4M in gaming taxes