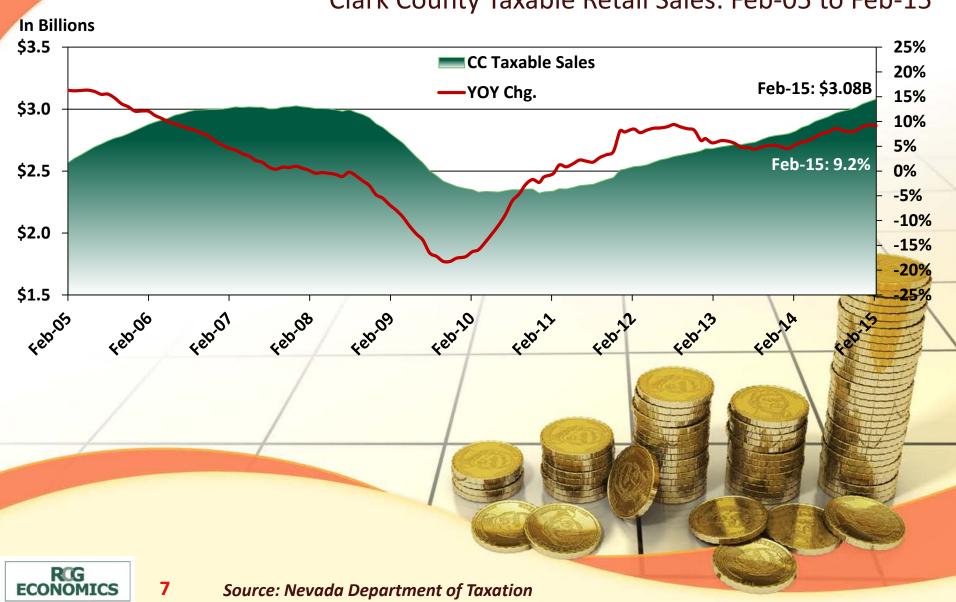

# Clark County retail sales still growing strong after 3 years, at new highs

Clark County Taxable Retail Sales: Feb-05 to Feb-15