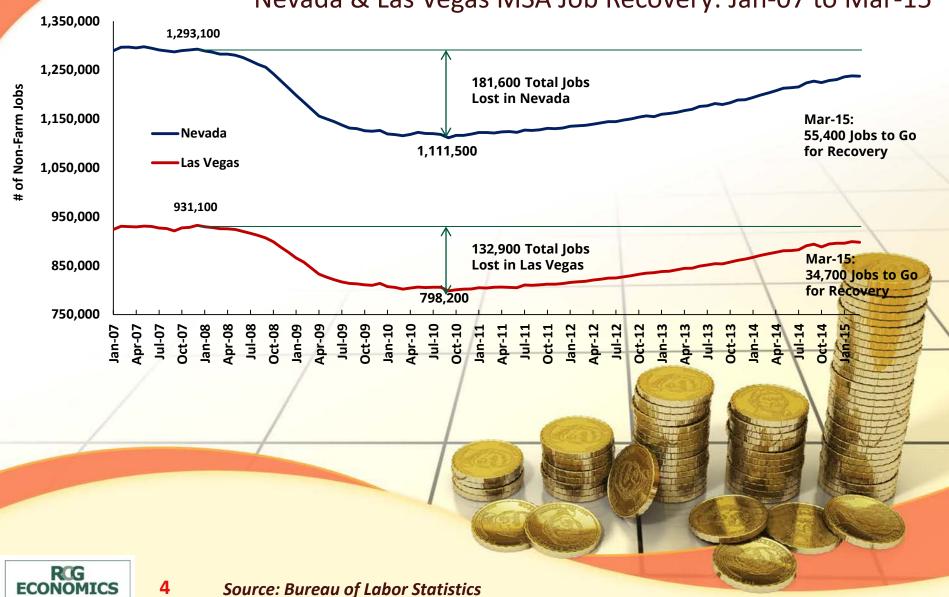

# Nevada & Las Vegas are about 70% & 74% of the way to full recovery

Nevada & Las Vegas MSA Job Recovery: Jan-07 to Mar-15